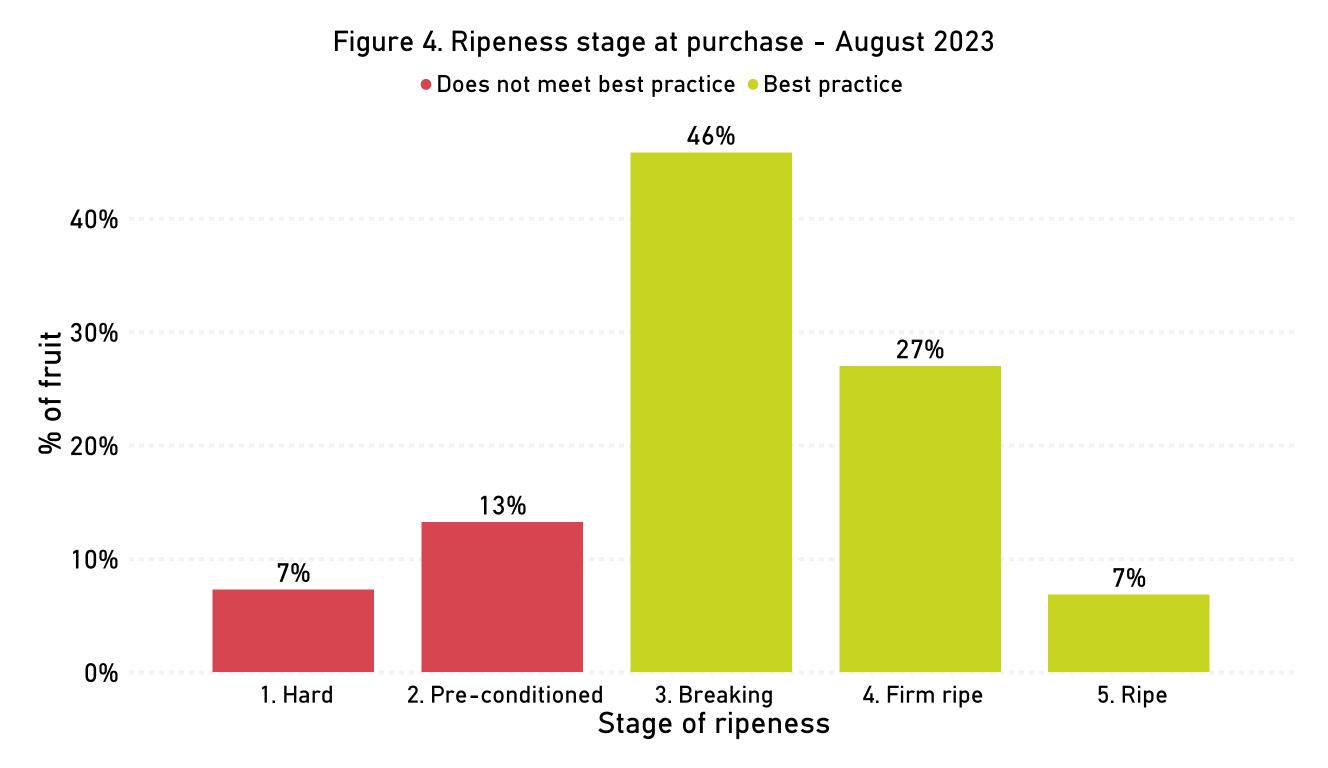

## AV22011 Avocado Quality Monitoring Retail Snapshot - August 2023





## Figure 1. Acceptable fruit (<10% internal defects) by source - average past 12 months



## Figure 2. Acceptable fruit (<10% internal defects) by retail location - August 2023



Figure 3. Unacceptable fruit (>10% damage) by damage type and retailer group - August 2023

• Bruising • Body rot • Stem-end rot • Vascular browning • Flesh discolouration





Figure 5. Layers of fruit on retail display - August 2023

Best practice
Does not meet best practice



Figure 6. Fruit age across retailers - August 2023

Best practice
Does not meet best practice