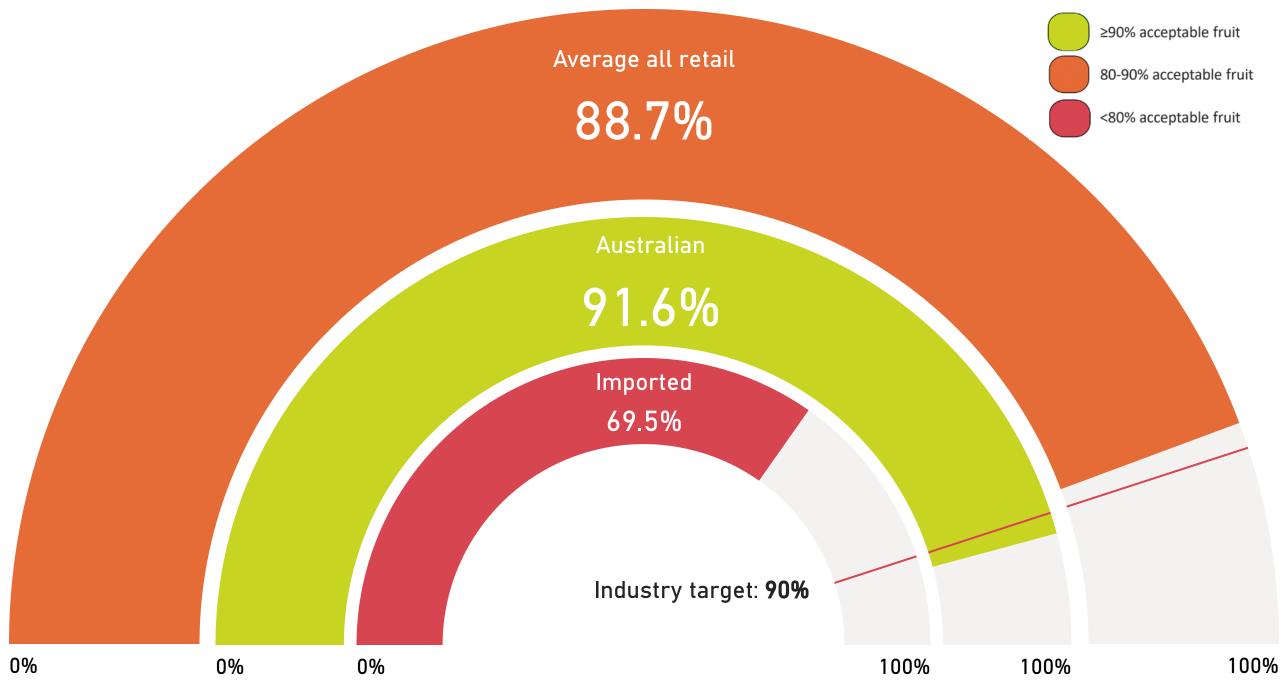

## Figure 1. Acceptable fruit (<10% internal defects) by source - average past 12 months