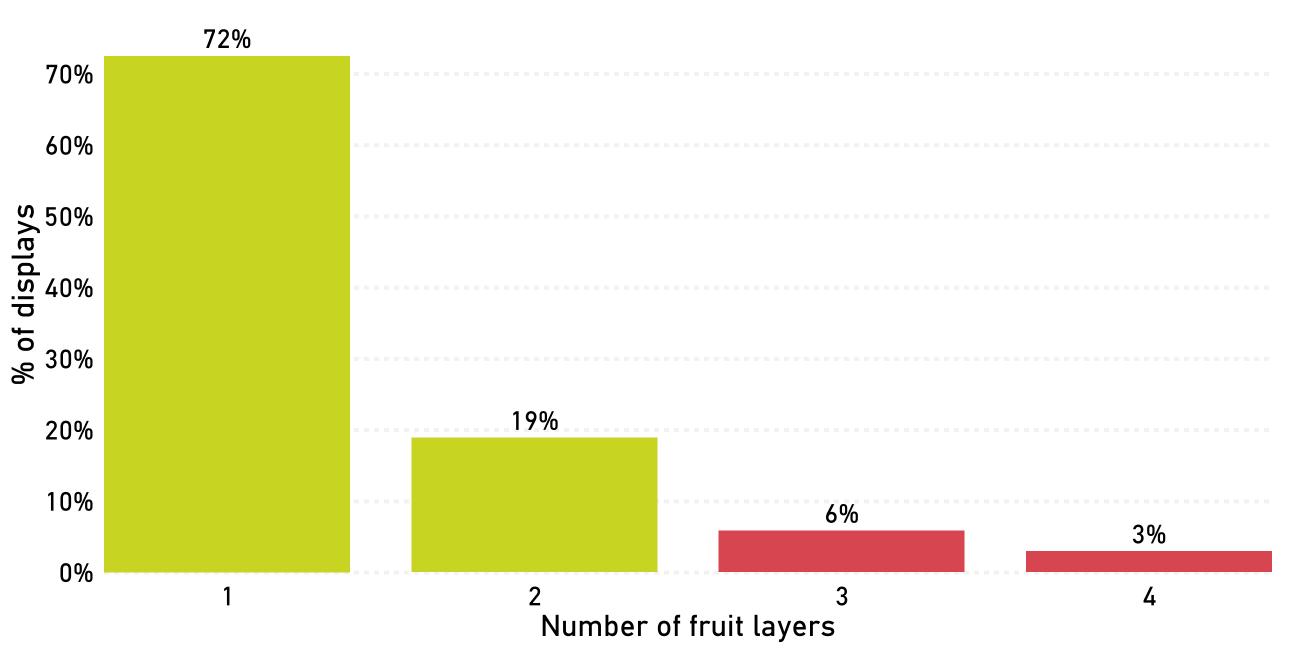

Figure 5. Layers of fruit on retail display - August 2023

Best practice
Does not meet best practice

Figure 6. Fruit age across retailers - August 2023

Best practice
Does not meet best practice