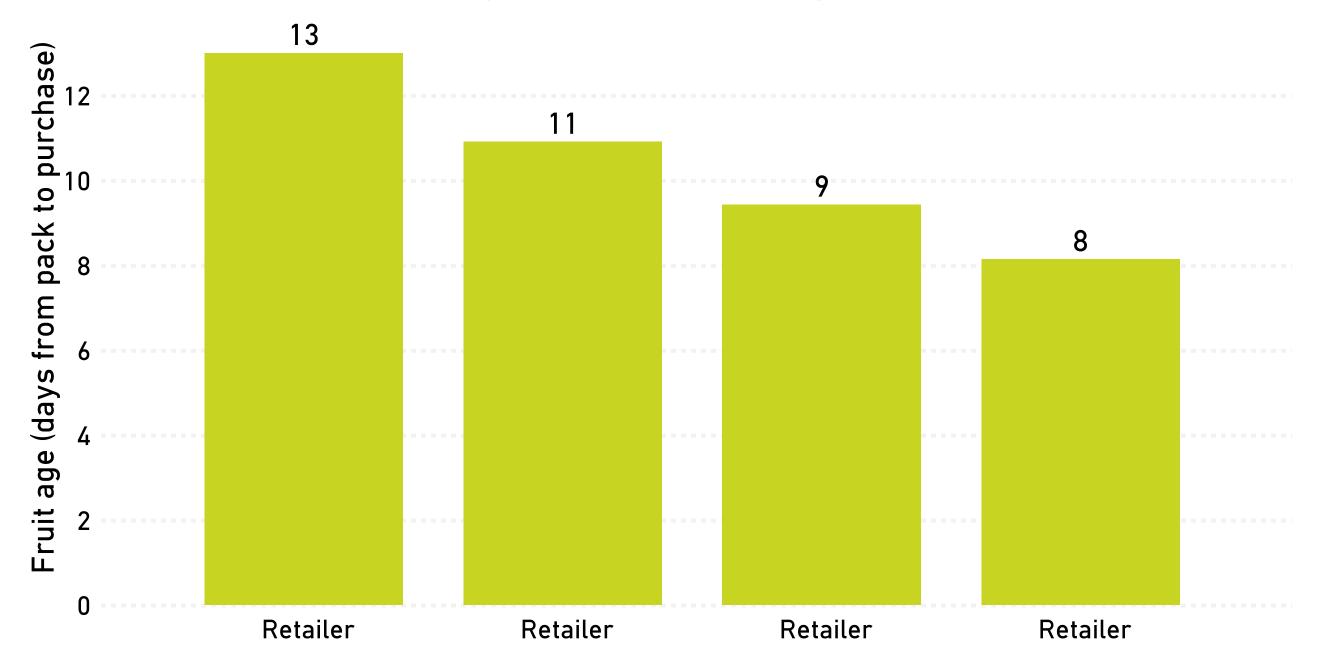

Figure 5. Layers of fruit on retail display - August 2023

Best practice
Does not meet best practice

Figure 6. Fruit age across retailers - August 2023

Best practice
Does not meet best practice