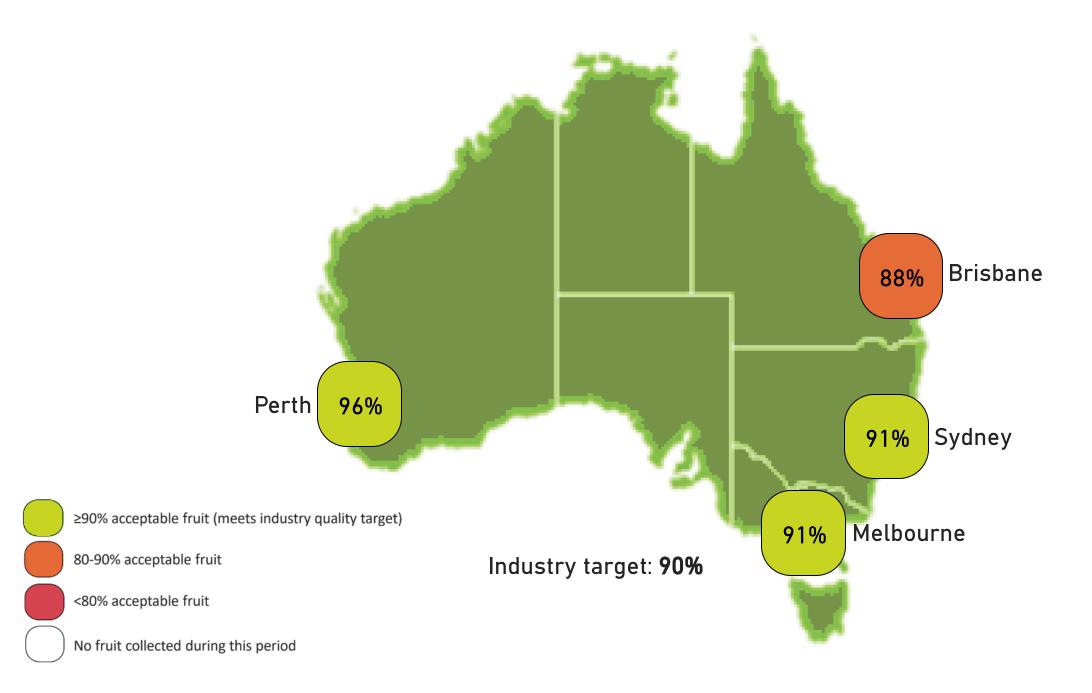

## Figure 2. Acceptable fruit (<10% internal defects) by retail location - August 2023

Figure 3. Unacceptable fruit (>10% damage) by damage type and retailer group - August 2023

• Bruising • Body rot • Stem-end rot • Vascular browning • Flesh discolouration