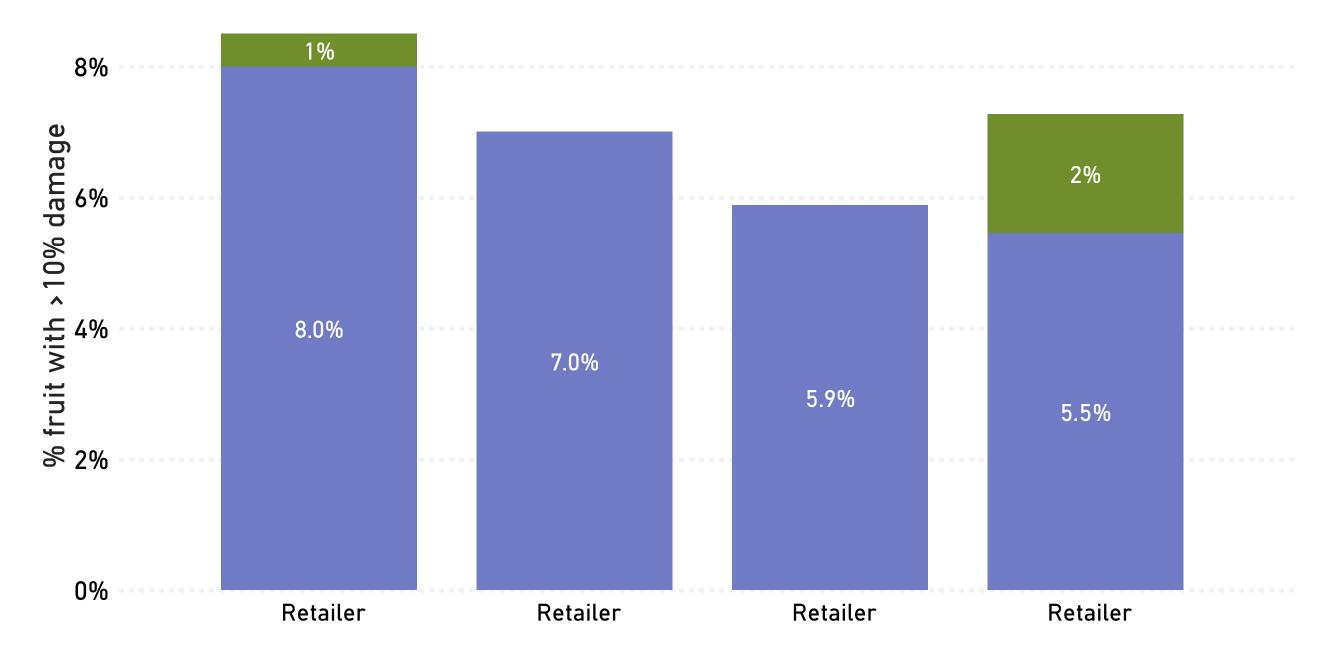

## Figure 2. Acceptable fruit (<10% internal defects) by retail location - August 2023

Figure 3. Unacceptable fruit (>10% damage) by damage type and retailer group - August 2023

• Bruising • Body rot • Stem-end rot • Vascular browning • Flesh discolouration