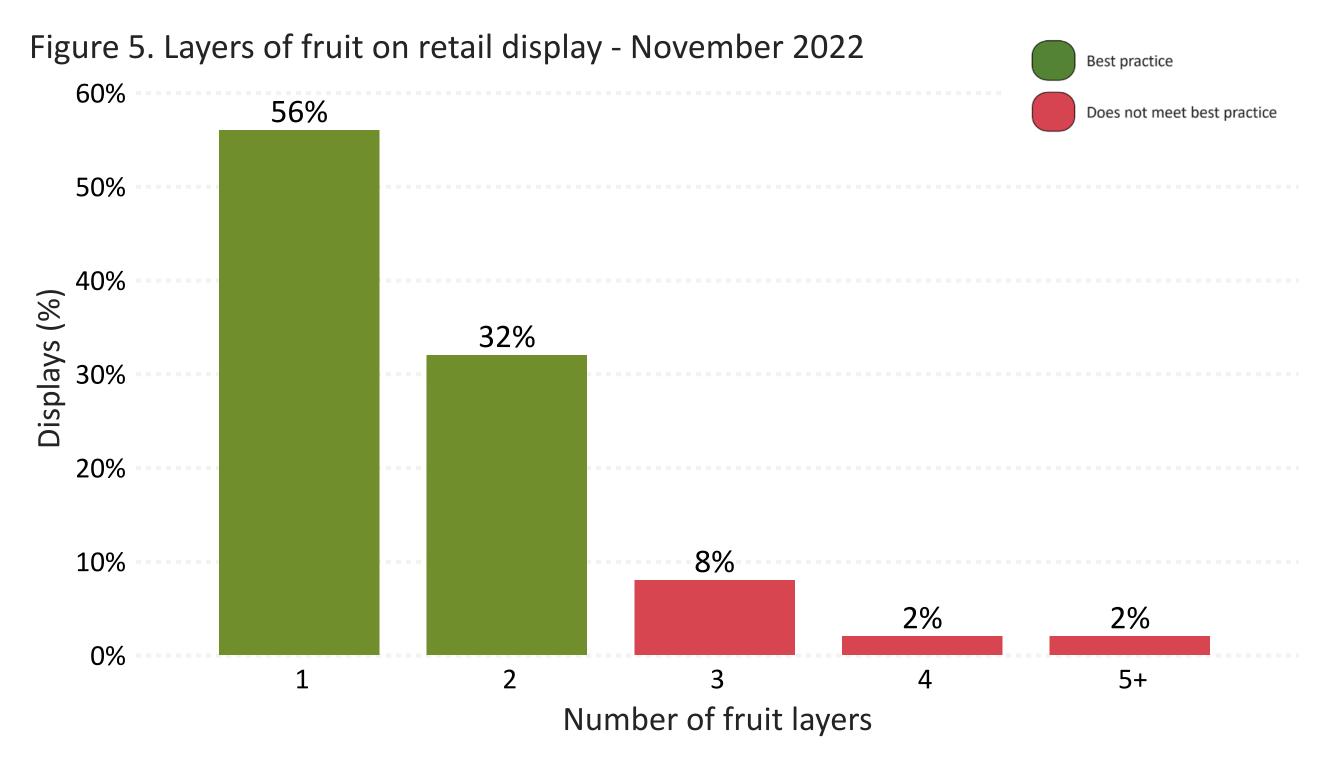

## AV19003 - Monitoring avocado quality at retail Retail Snapshot - November 2022





Figure 1. Acceptable fruit (<10% internal defects) by source - average past 12 months



Figure 2. Acceptable fruit (<10% internal defects), by retail location - November 2022



Figure 3. Unacceptable fruit (>10% damage) by damage type and retailer group – November 2022

 Body Rot
Stem-end Rot
Bruising
Vasc. Browning
Flesh Discolouration 20% 5% % fruit with >10% damage 2% 2% 9% 4% 2% 2% 5% 4% 1% 2% 6% 4% 3% 3% 0% Retailer Retailer Retailer Retailer





Figure 6. Fruit age across retailers - November 2022 Meets best practice Does not meet best practice 31 21 16 13 Retailer Retailer Retailer Retailer