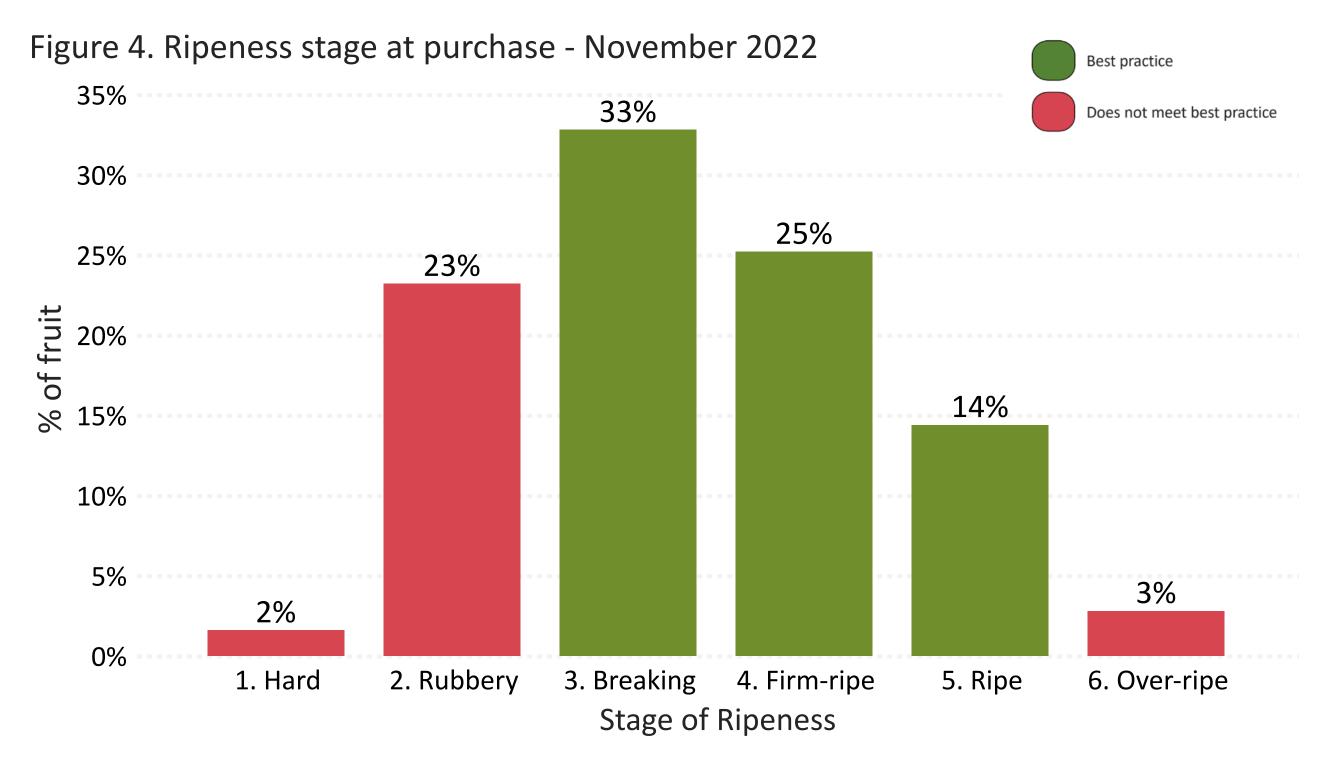

## AV19003 - Monitoring avocado quality at retail Retail Snapshot - November 2022





Figure 1. Acceptable fruit (<10% internal defects) by source - average past 12 months



Figure 2. Acceptable fruit (<10% internal defects), by retail location - November 2022



Figure 3. Unacceptable fruit (>10% damage) by damage type and retailer group – November 2022

 Body Rot
Stem-end Rot
Bruising
Vasc. Browning
Flesh Discolouration 20% 5% % fruit with >10% damage 2% 2% 9% 4% 2% 2% 5% 4% 1% 2% 6% 4% 3% 3% 0% Retailer Retailer Retailer Retailer





Figure 6. Fruit age across retailers - November 2022 Meets best practice Does not meet best practice 31 21 16 13 Retailer Retailer Retailer Retailer