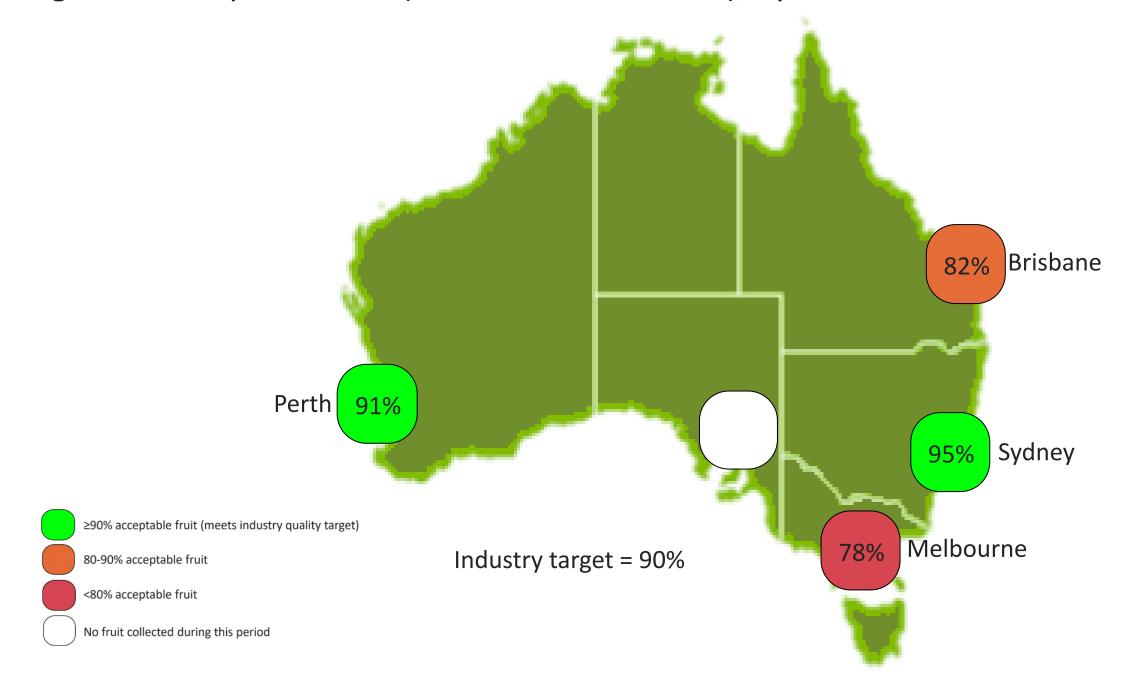

## AV19003 - Monitoring avocado quality at retail Retail Snapshot - November 2022

Figure 1. Acceptable fruit (<10% internal defects) by source - average past 12 months

Figure 2. Acceptable fruit (<10% internal defects), by retail location - November 2022