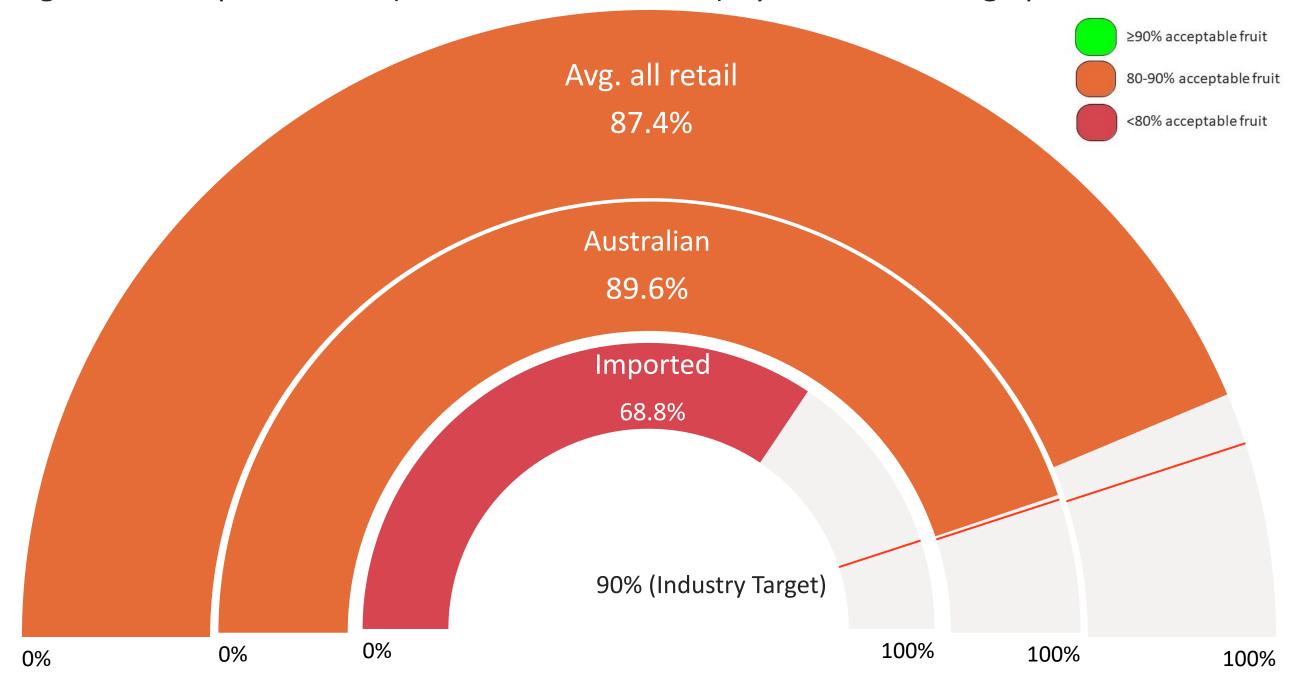

## AV19003 - Monitoring avocado quality at retail Retail Snapshot - November 2022

Figure 1. Acceptable fruit (<10% internal defects) by source - average past 12 months

Figure 2. Acceptable fruit (<10% internal defects), by retail location - November 2022