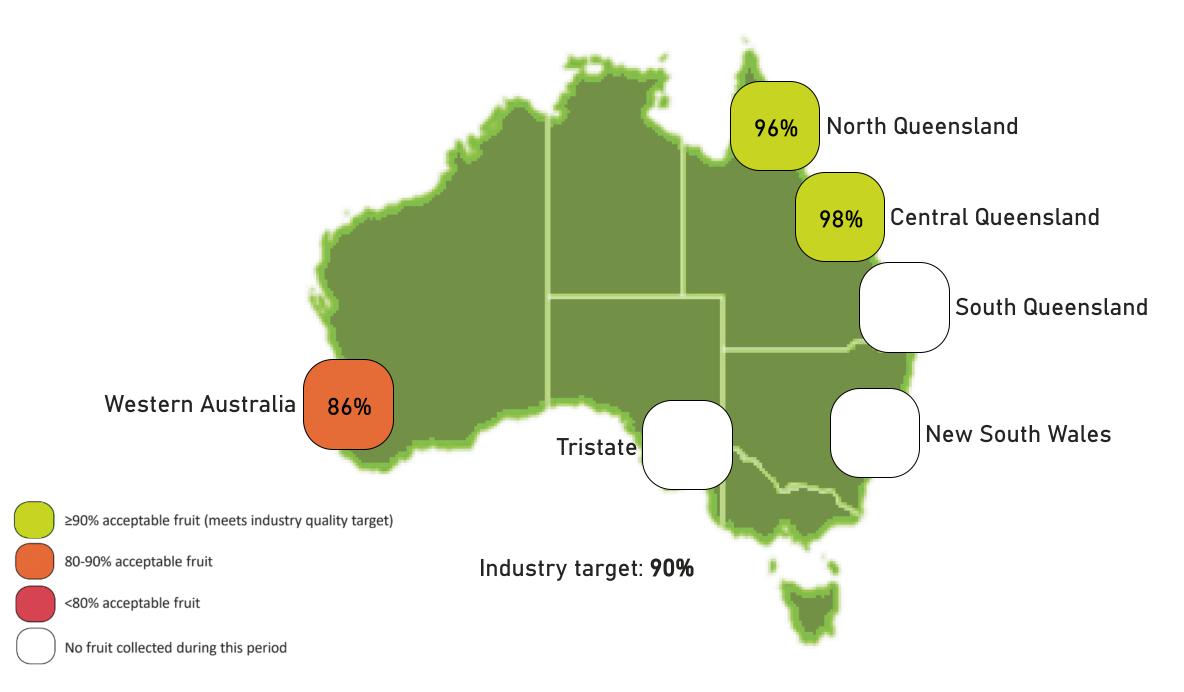

## Figure 2. Acceptable fruit (<10% internal defects) by production region - March 2024