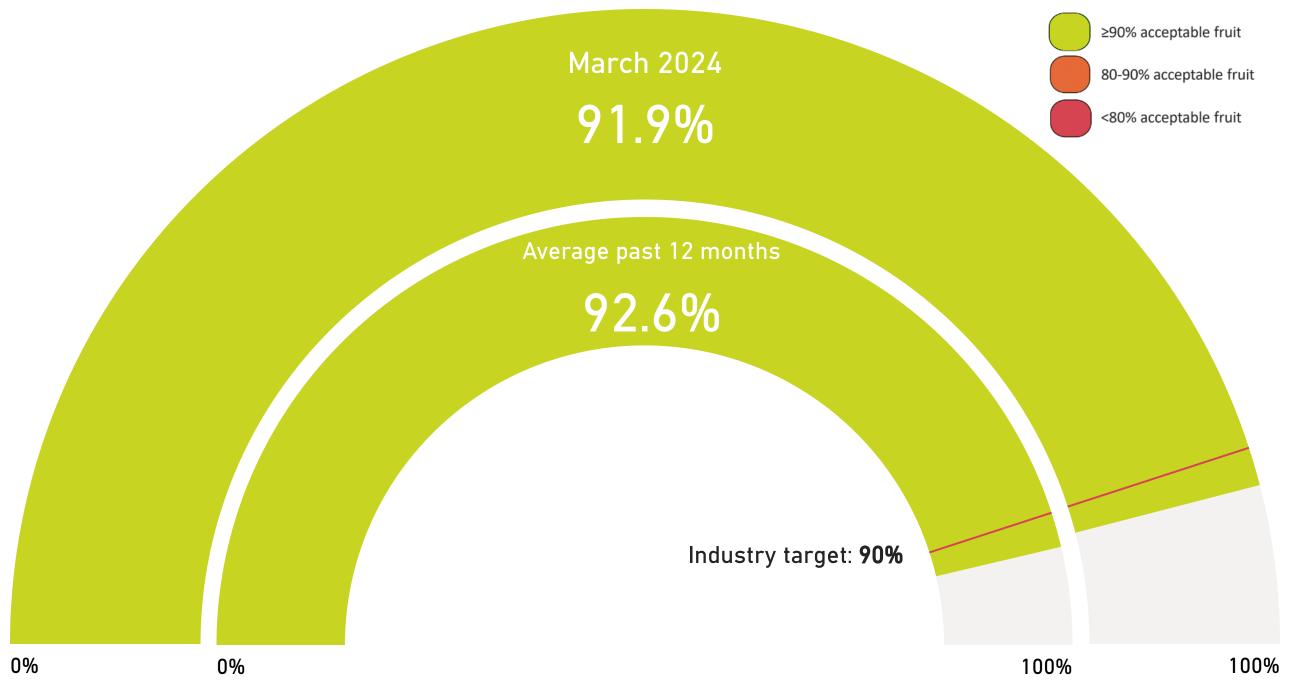

## Figure 1. Acceptable fruit (<10% internal defects) for Australian grown fruit - March 2024