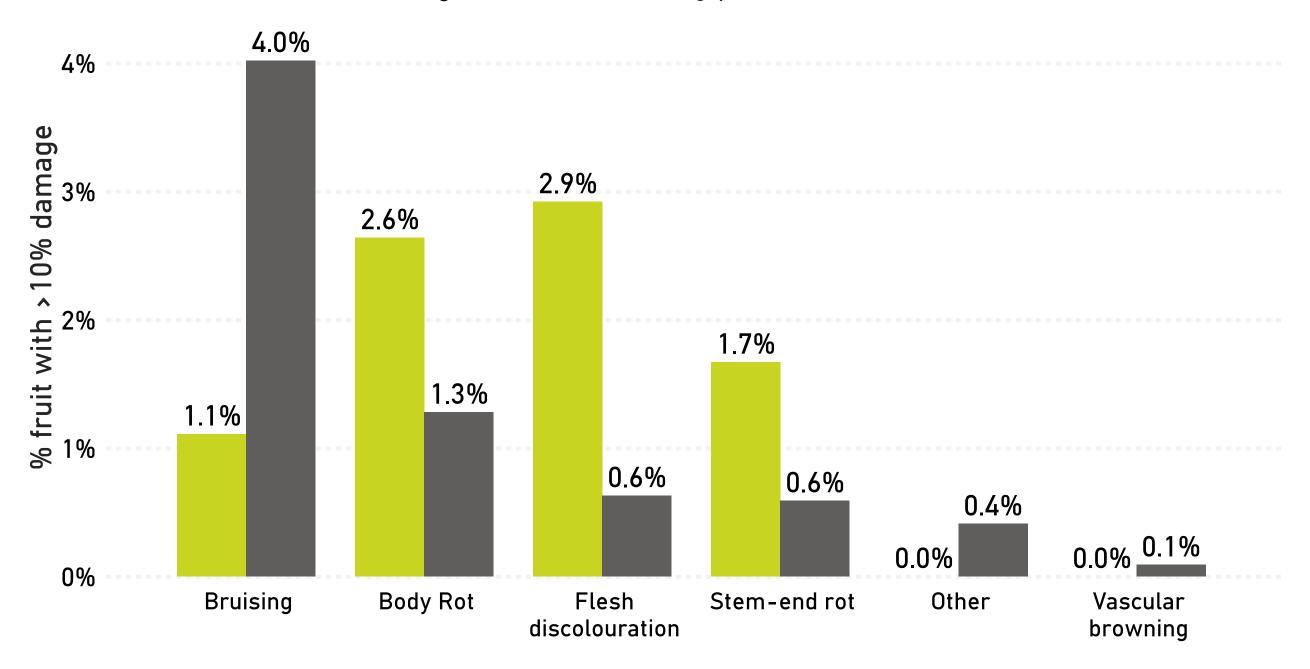

## Figure 3. Unacceptable fruit by defect type (>10% defects); Australian grown fruit - March 2024

**Legend** • March 2024 • Avg. past 12 months

| Figure 4. Average fruit age and ripeness on retail display by retail |                  |                      |                                      |  |
|----------------------------------------------------------------------|------------------|----------------------|--------------------------------------|--|
| location - March 2024 (Australian supply only)                       |                  |                      |                                      |  |
| <b>Retail location</b>                                               | Fruit age (days) | Ripeness stage (1-5) | Number of 10-fruit samples collected |  |
|                                                                      |                  |                      | -                                    |  |
| Brisbane                                                             | 13               | 3.2                  | 14                                   |  |
| Melbourne                                                            | 16               | 3.6                  | 21                                   |  |
| Perth                                                                | 13               | 3.2                  | 12                                   |  |
| Sydney                                                               | 13               | 3.0                  | 25                                   |  |
|                                                                      | 13               | •                    |                                      |  |