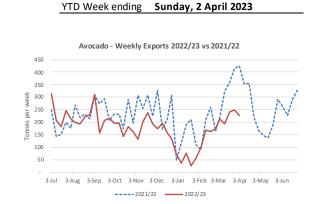

Australian Avocado exports from July to date based on DAFF data were 7,200 tonnes which was 22.7 per cent below the same period in 2021/22. Exports in the latest week were 228 tonnes and 46 per cent below than the same week last year. Hong Kong, Singapore, and Malaysia account for 96 per cent of all exports YTD. Japan has recorded 245 tonnes since July though no trade since 18 December. Most other markets are showing low and occasional trade. The ABS data for latest 7 months to January 2023 records 5,427 tonnes exported worth A\$29.48m with a unit value of A\$5.43 per kg (Table 3). If this was extrapolated to the 2022/23 YTD result the value would be \$39.12m for the 9 month period subject to final ABS data.

Table 1 : Avocados exported from Australia by week Exports by Week

| Week No | W/Ending | YTD to week 2021/22 | 2-Apr<br>2022/23 | Difference |  |
|---------|----------|---------------------|------------------|------------|--|
| week NO | w/Ending | Tonnes              | Tonnes           | %          |  |
| 20      | 2.0-4    |                     |                  |            |  |
| 39      | 2-Oct    | 231                 | 197              | -15%       |  |
| 40      | 9-Oct    | 231                 | 196              | -159       |  |
| 41      | 16-Oct   | 174                 | 144              | -17%       |  |
| 42      | 23-Oct   | 292                 | 182              | -389       |  |
| 43      | 30-Oct   | 195                 | 163              | -169       |  |
| 44      | 6-Nov    | 307                 | 131              | -579       |  |
| 45      | 13-Nov   | 255                 | 202              | -219       |  |
| 46      | 20-Nov   | 308                 | 238              | -239       |  |
| 47      | 27-Nov   | 225                 | 192              | -159       |  |
| 48      | 4-Dec    | 328                 | 173              | -479       |  |
| 49      | 11-Dec   | 170                 | 195              | 159        |  |
| 50      | 18-Dec   | 214                 | 158              | -269       |  |
| 51      | 25-Dec   | 307                 | 135              | -569       |  |
| 52      | 1-Jan    | 49                  | 72               | 469        |  |
| 1       | 8-Jan    | 117                 | 38               | -689       |  |
| 2       | 15-Jan   | 190                 | 77               | -609       |  |
| 3       | 22-Jan   | 209                 | 26               | -889       |  |
| 4       | 29-Jan   | 108                 | 56               | -489       |  |
| 5       | 5-Feb    | 90                  | 98               | 99         |  |
| 6       | 12-Feb   | 210                 | 167              | -209       |  |
| 7       | 19-Feb   | 260                 | 164              | -379       |  |
| 8       | 26-Feb   | 166                 | 173              | 49         |  |
| 9       | 5-Mar    | 218                 | 214              | -29        |  |
| 10      | 12-Mar   | 324                 | 193              | -419       |  |
| 11      | 19-Mar   | 358                 | 241              | -339       |  |
| 12      | 26-Mar   | 415                 | 250              | -409       |  |
| 13      | 2-Apr    | 425                 | 228              | -469       |  |
| 14      | 9-Apr    | 351                 | -                | -1009      |  |
| 15      | 16-Apr   | 354                 | -                | -1009      |  |
| YTD     | 2-Apr    | 9,314               | 7,200            | -22.7%     |  |