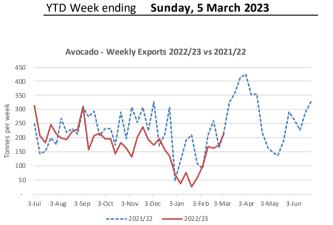

Australian Avocado exports from July to date based on DAFF data were 6,288 tonnes which was 19.3 per cent below the same period in 2021/22. Exports in the latest week were 214 tonnes and 2 per cent below than the same week last year. Hong Kong, Singapore, and Malaysia account for 96 per cent of all exports YTD. Japan has recorded 245 tonnes since July though no trade now since 18 December. Most other markets are showing low and occasional trade. The ABS data for latest 6 months to December 2022 records 5,210 tonnes exported worth A\$28.01m with a unit value of A\$5.38 per kg (Table 3). If this was extrapolated to the 2022/23 YTD result the value would be \$33.81m for the 9-month period subject to final ABS data.

Table 1 : Avocados exported from Australia by week Exports by Week

| 2-Oct<br>9-Oct<br>16-Oct<br>23-Oct<br>30-Oct<br>6-Nov<br>13-Nov | Tonnes 231 231 174 292 195                                                                                                                                                          | Tonnes<br>197<br>196<br>144<br>182                                                                                                                                                                      | -15%<br>-17%                                                                                                                                                                                                                                                       |
|-----------------------------------------------------------------|-------------------------------------------------------------------------------------------------------------------------------------------------------------------------------------|---------------------------------------------------------------------------------------------------------------------------------------------------------------------------------------------------------|--------------------------------------------------------------------------------------------------------------------------------------------------------------------------------------------------------------------------------------------------------------------|
| 9-Oct<br>16-Oct<br>23-Oct<br>30-Oct<br>6-Nov                    | 231<br>231<br>174<br>292<br>195                                                                                                                                                     | 197<br>196<br>144                                                                                                                                                                                       | -15%<br>-15%<br>-17%                                                                                                                                                                                                                                               |
| 9-Oct<br>16-Oct<br>23-Oct<br>30-Oct<br>6-Nov                    | 231<br>174<br>292<br>195                                                                                                                                                            | 196<br>144                                                                                                                                                                                              | -15%<br>-17%                                                                                                                                                                                                                                                       |
| 16-Oct<br>23-Oct<br>30-Oct<br>6-Nov                             | 174<br>292<br>195                                                                                                                                                                   | 144                                                                                                                                                                                                     | -17%                                                                                                                                                                                                                                                               |
| 23-Oct<br>30-Oct<br>6-Nov                                       | 292<br>195                                                                                                                                                                          |                                                                                                                                                                                                         |                                                                                                                                                                                                                                                                    |
| 30-Oct<br>6-Nov                                                 | 195                                                                                                                                                                                 | 182                                                                                                                                                                                                     |                                                                                                                                                                                                                                                                    |
| 6-Nov                                                           |                                                                                                                                                                                     |                                                                                                                                                                                                         | -38%                                                                                                                                                                                                                                                               |
|                                                                 |                                                                                                                                                                                     | 163                                                                                                                                                                                                     | -16%                                                                                                                                                                                                                                                               |
| 13-Nov                                                          | 307                                                                                                                                                                                 | 131                                                                                                                                                                                                     | -57%                                                                                                                                                                                                                                                               |
|                                                                 | 255                                                                                                                                                                                 | 202                                                                                                                                                                                                     | -219                                                                                                                                                                                                                                                               |
| 20-Nov                                                          | 308                                                                                                                                                                                 | 238                                                                                                                                                                                                     | -239                                                                                                                                                                                                                                                               |
| 27-Nov                                                          | 225                                                                                                                                                                                 | 192                                                                                                                                                                                                     | -15%                                                                                                                                                                                                                                                               |
| 4-Dec                                                           | 328                                                                                                                                                                                 | 173                                                                                                                                                                                                     | -479                                                                                                                                                                                                                                                               |
| 11-Dec                                                          | 170                                                                                                                                                                                 | 195                                                                                                                                                                                                     | 15%                                                                                                                                                                                                                                                                |
| 18-Dec                                                          | 214                                                                                                                                                                                 | 158                                                                                                                                                                                                     | -26%                                                                                                                                                                                                                                                               |
| 25-Dec                                                          | 307                                                                                                                                                                                 | 135                                                                                                                                                                                                     | -56%                                                                                                                                                                                                                                                               |
| 1-Jan                                                           | 49                                                                                                                                                                                  | 72                                                                                                                                                                                                      | 469                                                                                                                                                                                                                                                                |
| 8-Jan                                                           | 117                                                                                                                                                                                 | 38                                                                                                                                                                                                      | -689                                                                                                                                                                                                                                                               |
| 15-Jan                                                          | 190                                                                                                                                                                                 | 77                                                                                                                                                                                                      | -60%                                                                                                                                                                                                                                                               |
| 22-Jan                                                          | 209                                                                                                                                                                                 | 26                                                                                                                                                                                                      | -889                                                                                                                                                                                                                                                               |
| 29-Jan                                                          | 108                                                                                                                                                                                 | 56                                                                                                                                                                                                      | -489                                                                                                                                                                                                                                                               |
| 5-Feb                                                           | 90                                                                                                                                                                                  | 98                                                                                                                                                                                                      | 99                                                                                                                                                                                                                                                                 |
| 12-Feb                                                          | 210                                                                                                                                                                                 | 167                                                                                                                                                                                                     | -209                                                                                                                                                                                                                                                               |
| 19-Feb                                                          | 260                                                                                                                                                                                 | 164                                                                                                                                                                                                     | -379                                                                                                                                                                                                                                                               |
| 26-Feb                                                          | 166                                                                                                                                                                                 | 173                                                                                                                                                                                                     | 49                                                                                                                                                                                                                                                                 |
| 5-Mar                                                           | 218                                                                                                                                                                                 | 214                                                                                                                                                                                                     | -29                                                                                                                                                                                                                                                                |
| 12-Mar                                                          | 324                                                                                                                                                                                 | -                                                                                                                                                                                                       | -1009                                                                                                                                                                                                                                                              |
| 19-Mar                                                          | 358                                                                                                                                                                                 | -                                                                                                                                                                                                       | -1009                                                                                                                                                                                                                                                              |
| 26-Mar                                                          | 415                                                                                                                                                                                 | -                                                                                                                                                                                                       | -1009                                                                                                                                                                                                                                                              |
| 2-Apr                                                           | 425                                                                                                                                                                                 | -                                                                                                                                                                                                       | -1009                                                                                                                                                                                                                                                              |
| 9-Apr                                                           | 351                                                                                                                                                                                 | -                                                                                                                                                                                                       | -1009                                                                                                                                                                                                                                                              |
| 16-Apr                                                          | 354                                                                                                                                                                                 | -                                                                                                                                                                                                       | -100%                                                                                                                                                                                                                                                              |
| 5-Mar                                                           | 7,792                                                                                                                                                                               | 6,288                                                                                                                                                                                                   | -19.39                                                                                                                                                                                                                                                             |
|                                                                 | 4-Dec<br>11-Dec<br>18-Dec<br>25-Dec<br>1-Jan<br>8-Jan<br>15-Jan<br>22-Jan<br>29-Jan<br>5-Feb<br>12-Feb<br>19-Feb<br>5-Mar<br>12-Mar<br>19-Mar<br>26-Mar<br>2-Apr<br>9-Apr<br>16-Apr | 4-Dec 328 11-Dec 170 18-Dec 214 25-Dec 307 1-Jan 49 8-Jan 117 15-Jan 209 29-Jan 108 5-Feb 90 12-Feb 260 19-Feb 260 26-Feb 166 5-Mar 218 12-Mar 324 19-Mar 358 26-Mar 415 2-Apr 425 9-Apr 351 16-Apr 354 | 4-Dec 328 173 11-Dec 170 195 18-Dec 214 158 25-Dec 307 135 1-Jan 49 72 8-Jan 117 38 15-Jan 209 26 29-Jan 108 56 5-Feb 90 98 12-Feb 210 167 19-Feb 260 164 26-Feb 166 173 5-Mar 218 214 12-Mar 324 - 19-Mar 358 - 26-Mar 415 - 2-Apr 425 - 9-Apr 351 - 16-Apr 354 - |