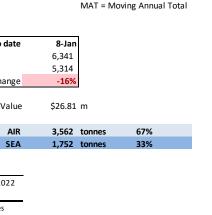

Australian Avocado exports from July to date based on DAFF data were 5,314 tonnes which was 16 per cent below the same period in 2021/22. Hong Kong, Singapore and Malaysia account for 96 per cent of all exports. Japan has recorded 241 tonnes since July. Most other markets are showing low and occasional trade.