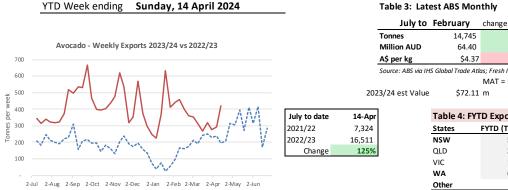

Australian Avocado exports for FY24 to the latest week were 16,511 tonnes which was 126 per cent above the same period in 2022/23. Exports in most recent week 422 tonnes. Hong Kong, Singapore, and Malaysia accounted for 82 per cent of all exports to date in FY24 while others are increasing share. Japan recorded 954 tonnes from WA for the 2023/24 season. Thailand recorded 696 tonnes under the new protocol and exceeds the previous highest annual volume recorded in 2011. India received 348 tonnes from Australia since January until early March.

The ABS data for 12 months to Feb 2024 records 19,343 tonnes exported worth A\$89.60m with a unit value of A\$4.63 per kg (Table 3). The unit value in July –Jan was lower at \$4.37. If this was extrapolated to the 2023/24 YTD result the value would be \$72.11m for the period subject to final ABS data.

Table 1: Avocados exported from Australia by week **Exports by Week** 

|             |          | YTD to week | 14-Apr  |            |  |
|-------------|----------|-------------|---------|------------|--|
| Week No     | W/Ending | 2022/23     | 2023/24 | Difference |  |
|             |          | Tonnes      | Tonnes  | %          |  |
| 39          | 1-Oct    | 197         | 469     |            |  |
| 40          | 8-Oct    | 196         | 399     | 103%       |  |
| 41          | 15-Oct   | 144         | 394     | 174%       |  |
| 42          | 22-Oct   | 182         | 402     | 120%       |  |
| 43          | 29-Oct   | 163         | 436     | 167%       |  |
| 44          | 5-Nov    | 131         | 477     | 264%       |  |
| 45          | 12-Nov   | 202         | 618     | 206%       |  |
| 46          | 19-Nov   | 238         | 535     | 124%       |  |
| 47          | 26-Nov   | 192         | 318     | 66%        |  |
| 48          | 3-Dec    | 173         | 351     | 103%       |  |
| 49          | 10-Dec   | 195         | 569     | 192%       |  |
| 50          | 17-Dec   | 158         | 374     | 137%       |  |
| 51          | 24-Dec   | 135         | 297     | 119%       |  |
| 52          | 31-Dec   | 72          | 249     | 248%       |  |
| 1           | 7-Jan    | 38          | 225     | 496%       |  |
| 2           | 14-Jan   | 77          | 369     | 380%       |  |
| 3           | 21-Jan   | 26          | 631     |            |  |
| 4           | 28-Jan   | 56          | 414     | 634%       |  |
| 5           | 4-Feb    | 98          | 441     | 351%       |  |
| 6           | 11-Feb   | 167         | 459     | 174%       |  |
| 7           | 18-Feb   | 164         | 401     | 145%       |  |
| 8           | 25-Feb   | 173         | 360     | 108%       |  |
| 9           | 3-Mar    | 214         | 354     | 65%        |  |
| 10          | 10-Mar   | 193         | 313     | 62%        |  |
| 11          | 17-Mar   | 241         | 268     | 11%        |  |
| 12          | 24-Mar   | 250         | 321     | 28%        |  |
| 13          | 31-Mar   | 228         | 275     | 21%        |  |
| 14          | 7-Apr    | 238         | 295     | 24%        |  |
| 15          | •        |             | 422     | 113%       |  |
| FYTD 14-Apr |          | 7,324       | 16,511  | 125.5%     |  |
|             | P        | ,           | ,       |            |  |
|             |          |             |         | l          |  |

14,745

64.40

\$4.37

\$72.11 m

Table 2: Avocado Exports by Market Year to Date, by latest week and previous 4 weeks

----2022/23 ----2023/24

|               | Last MAT | July to   | Market | 14/4/2024 | 7/4/2024 | 31/3/2024 | 24/3/2024 | 17/3/2024 |
|---------------|----------|-----------|--------|-----------|----------|-----------|-----------|-----------|
| Market        | February | 14/4/2024 | share  | 15        | 14       | 13        | 12        | 11        |
|               | Tonnes   | Tonnes    | %      | Tonnes    | Tonnes   | Tonnes    | Tonnes    | Tonnes    |
| Hong Kong     | 8,327    | 6,654     | 40%    | 254       | 153      | 157       | 174       | 99        |
| Singapore     | 4,713    | 3,975     | 24%    | 102       | 79       | 81        | 70        | 64        |
| Malaysia      | 3,419    | 3,110     | 19%    | 38        | 59       | 18        | 68        | 70        |
| Japan         | 954      | 954       | 6%     | -         | -        | -         | -         | -         |
| Thailand      | 696      | 696       | 4%     | -         | -        | -         | -         | 0         |
| United Arab E | 462      | 506       | 3%     | 23        | 2        | -         | 3         | 30        |
| India         | 355      | 348       | 2%     | -         | -        | -         | -         | -         |
| Saudi Arabia  | 131      | 138       | 1%     | -         | -        | 14.7      | -         | -         |
| Qatar         | 60       | 57        | 0%     | 0.1       | 0.2      | 0.6       | 1.5       | 0.3       |
| Indonesia     | 71       | 42        | 0%     | -         | -        | -         | -         | 1.1       |
| Brunei Daruss | 35       | 33        | 0%     | 2.7       | -        | 0.9       | 2.8       | 0.4       |
| Fiji          | 21       | 15        | 0%     | -         | -        | -         | -         | 0         |
| all other     | 121      | -         | 0%     | 2         | 1        | 3         | 1         | 3         |
| Total Tonnes  | 19 3//3  | 16 639    | 100%   | 422       | 295      | 275       | 321       | 268       |