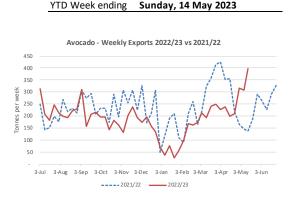

Australian Avocado exports from July to date based on DAFF data were 8,865 tonnes which was 17 per cent below the same period in 2021/22. Exports in the latest week were 396 tonnes, which was the highest weekly figure in 12 months. Hong Kong, Singapore, and Malaysia account for 96 per cent of all exports YTD. Japan has recorded 277 tonnes since July though no trade since 18 December. Most other markets are showing low and occasional trade. The ABS data for latest 9 months to March 2023 records 7,052 tonnes exported worth A\$38.50m with a unit value of A\$5.52 per kg (Table 3). If this was extrapolated to the 2022/23 YTD result the value would be \$48.9m for the 10.5 month period subject to final ABS data.

Table 1 : Avocados exported from Australia by week Exports by Week

| Maral, Na       | M//Fadir | YTD to week | 14-May     | D:10       |  |
|-----------------|----------|-------------|------------|------------|--|
| Week No         | W/Ending | 2021/22     | 2022/23    | Difference |  |
|                 |          | Tonnes      | Tonnes     | %          |  |
| 49              | 11-Dec   | 170         | 195        | 15%        |  |
| 50              | 18-Dec   | 214         | 158        | -26%       |  |
| 51              | 25-Dec   | 307         | 135        | -56%       |  |
| 52              | 1-Jan    | 49          | 72         | 46%        |  |
| 1               | 8-Jan    | 117         | 38         | -68%       |  |
| 2               | 15-Jan   | 190         | 77         | -60%       |  |
| 3               | 22-Jan   | 209         | 26         | -88%       |  |
| 4               | 29-Jan   | 108         | 56         | -48%       |  |
| 5               | 5-Feb    | 90          | 98         | 9%         |  |
| 6               | 12-Feb   | 210         | 167        | -20%       |  |
| 7               | 19-Feb   | 260         | 164        | -37%       |  |
| 8               | 26-Feb   | 166         | 173        | 4%         |  |
| 9               | 5-Mar    | 218         | 214        | -2%        |  |
| 10              | 12-Mar   | 324         | 193        | -41%       |  |
| 11              | 19-Mar   | 358         | 241        | -33%       |  |
| 12              | 26-Mar   | 415         | 250        | -40%       |  |
| 13              | 2-Apr    | 425         | 228        | -46%       |  |
| 14              | 9-Apr    | 351         | 238        | -32%       |  |
| 15              | 16-Apr   | 354         | 198        | -44%       |  |
| 16              | 23-Apr   | 218         | 209        | -4%        |  |
| 17              | 30-Apr   | 164         | 316        | 93%        |  |
| 18              | 7-May    | 146         | 307        | 111%       |  |
| 19              | 14-May   | 138         | 396        | 187%       |  |
| 20              | 21-May   | 187         |            | -100%      |  |
| 21              | 28-May   | 290         | -          | -100%      |  |
| 22              | 4-Jun    | 263         | _          | -100%      |  |
| 23              | 11-Jun   | 228         | -          | -100%      |  |
| 24              | 18-Jun   | 290         | _          | -100%      |  |
| 25              | 25-Jun   | 327         | _          | -100%      |  |
|                 | 74       | , 527       | <u>I</u> I | 100%       |  |
| YTD             | 14-May   | 10,685      | 8,865      | -17.0%     |  |
|                 |          |             |            |            |  |
| oving Annual To | otal     | 10,094      |            |            |  |