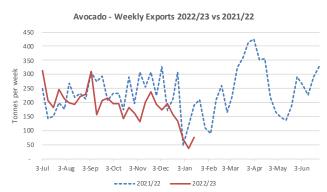

Australian Avocado exports from July to date based on DAFF data were 5,391 tonnes which was 17.5 per cent below the same period in 2021/22. Exports in the latest week were 77 tonnes and 60 per cent lower than the same week last year. Hong Kong, Singapore, and Malaysia account for 96 per cent of all exports. Japan has recorded 241 tonnes since July though no trade now since 18 December. Most other markets are showing low and occasional trade. The ABS data for latest 5 months to November 2022 records 4,618 tonnes exported worth A\$24.4m with a unit value of A\$5.28 per kg (Table 3). If this was extrapolated to the annual result the value would be \$57.13m for 2022 subject to final ABS data expected in February.

Table 1 : Avocados exported from Australia by week Exports by Week

| /Ending  2-Oct 9-Oct 16-Oct 23-Oct 30-Oct 6-Nov 13-Nov 20-Nov 27-Nov 4-Dec 11-Dec 18-Dec 1-Jan 8-Jan 15-Jan 22-Jan         | 2021/22  Tonnes 231 231 174 292 195 307 255 308 225 328 170 214 307 49 117 190 209                   | 2022/23  Tonnes 197 196 144 182 163 131 202 238 192 173 195 158 135 72 38 77                  | Difference % -15% -15% -15% -17% -38% -16% -57% -214 -23% -15% -47% -26% -66% -68% -60% -100% |
|----------------------------------------------------------------------------------------------------------------------------|------------------------------------------------------------------------------------------------------|-----------------------------------------------------------------------------------------------|-----------------------------------------------------------------------------------------------|
| 9-Oct<br>16-Oct<br>23-Oct<br>30-Oct<br>6-Nov<br>13-Nov<br>20-Nov<br>4-Dec<br>11-Dec<br>18-Dec<br>25-Dec<br>1-Jan<br>8-Jan  | 231<br>231<br>174<br>292<br>195<br>307<br>255<br>308<br>225<br>328<br>170<br>214<br>307<br>49<br>117 | 197<br>196<br>144<br>182<br>163<br>131<br>202<br>238<br>192<br>173<br>195<br>158<br>135<br>72 | -15% -15% -17% -38% -16% -579 -21% -23% -15% -47% -26% -66% -68% -60%                         |
| 9-Oct<br>16-Oct<br>23-Oct<br>30-Oct<br>6-Nov<br>13-Nov<br>20-Nov<br>4-Dec<br>11-Dec<br>18-Dec<br>25-Dec<br>1-Jan<br>8-Jan  | 231<br>174<br>292<br>195<br>307<br>255<br>308<br>225<br>328<br>170<br>214<br>307<br>49<br>117        | 196<br>144<br>182<br>163<br>131<br>202<br>238<br>192<br>173<br>195<br>158<br>135<br>72<br>38  | -15% -17% -38% -16% -579 -21% -23% -15% -47% -26% -66% -68% -60%                              |
| 16-Oct<br>23-Oct<br>30-Oct<br>6-Nov<br>13-Nov<br>20-Nov<br>27-Nov<br>4-Dec<br>11-Dec<br>18-Dec<br>25-Dec<br>1-Jan<br>8-Jan | 174<br>292<br>195<br>307<br>255<br>308<br>225<br>328<br>170<br>214<br>307<br>49<br>117               | 144<br>182<br>163<br>131<br>202<br>238<br>192<br>173<br>195<br>158<br>135<br>72<br>38         | -17% -38% -16% -57% -214 -23% -15% -47% -26% -66% -68% -60%                                   |
| 23-Oct<br>30-Oct<br>66-Nov<br>13-Nov<br>20-Nov<br>27-Nov<br>4-Dec<br>11-Dec<br>18-Dec<br>25-Dec<br>1-Jan<br>8-Jan          | 292<br>195<br>307<br>255<br>308<br>225<br>328<br>170<br>214<br>307<br>49<br>117                      | 182<br>163<br>131<br>202<br>238<br>192<br>173<br>195<br>158<br>135<br>72                      | -38%<br>-16%<br>-57%<br>-21%<br>-23%<br>-15%<br>-47%<br>15%<br>-26%<br>-56%<br>46%<br>-68%    |
| 30-Oct<br>6-Nov<br>13-Nov<br>20-Nov<br>27-Nov<br>4-Dec<br>11-Dec<br>18-Dec<br>1-Jan<br>8-Jan<br>15-Jan                     | 195<br>307<br>255<br>308<br>225<br>328<br>170<br>214<br>307<br>49<br>117                             | 163<br>131<br>202<br>238<br>192<br>173<br>195<br>158<br>135<br>72                             | -16% -57% -21% -23% -15% -47% 15% -26% -56% 46% -68%                                          |
| 6-Nov<br>13-Nov<br>20-Nov<br>27-Nov<br>4-Dec<br>11-Dec<br>18-Dec<br>15-Dec<br>15-Dec<br>15-Dec                             | 307<br>255<br>308<br>225<br>328<br>170<br>214<br>307<br>49<br>117                                    | 131<br>202<br>238<br>192<br>173<br>195<br>158<br>135<br>72                                    | -57% -21% -23% -15% -47% 15% -26% -56% 46% -68%                                               |
| 13-Nov<br>20-Nov<br>27-Nov<br>4-Dec<br>11-Dec<br>18-Dec<br>15-Dec<br>1-Jan<br>8-Jan<br>15-Jan                              | 255<br>308<br>225<br>328<br>170<br>214<br>307<br>49<br>117<br>190                                    | 202<br>238<br>192<br>173<br>195<br>158<br>135<br>72                                           | -21% -23% -15% -47% 15% -26% -56% 46% -68%                                                    |
| 20-Nov<br>27-Nov<br>4-Dec<br>11-Dec<br>18-Dec<br>25-Dec<br>1-Jan<br>8-Jan                                                  | 308<br>225<br>328<br>170<br>214<br>307<br>49<br>117                                                  | 238<br>192<br>173<br>195<br>158<br>135<br>72<br>38                                            | -23%<br>-15%<br>-47%<br>15%<br>-26%<br>-56%<br>46%<br>-68%                                    |
| 27-Nov<br>4-Dec<br>11-Dec<br>18-Dec<br>25-Dec<br>1-Jan<br>8-Jan<br>15-Jan                                                  | 225<br>328<br>170<br>214<br>307<br>49<br>117                                                         | 192<br>173<br>195<br>158<br>135<br>72<br>38                                                   | -15%<br>-47%<br>15%<br>-26%<br>-56%<br>46%<br>-68%                                            |
| 4-Dec<br>11-Dec<br>18-Dec<br>25-Dec<br>1-Jan<br>8-Jan                                                                      | 328<br>170<br>214<br>307<br>49<br>117<br>190                                                         | 173<br>195<br>158<br>135<br>72<br>38                                                          | -47%<br>15%<br>-26%<br>-56%<br>46%<br>-68%                                                    |
| l 1-Dec<br>l 8-Dec<br>25-Dec<br>1-Jan<br>8-Jan<br>15-Jan                                                                   | 170<br>214<br>307<br>49<br>117<br>190                                                                | 195<br>158<br>135<br>72<br>38                                                                 | 15%<br>-26%<br>-56%<br>46%<br>-68%                                                            |
| 18-Dec<br>25-Dec<br>1-Jan<br>8-Jan<br>15-Jan                                                                               | 214<br>307<br>49<br>117<br>190                                                                       | 158<br>135<br>72<br>38                                                                        | -26%<br>-56%<br>46%<br>-68%                                                                   |
| 25-Dec<br>1-Jan<br>8-Jan<br>15-Jan                                                                                         | 307<br>49<br>117<br>190                                                                              | 135<br>72<br>38                                                                               | -56%<br>46%<br>-68%<br>-60%                                                                   |
| 1-Jan<br>8-Jan<br>15-Jan                                                                                                   | 49<br>117<br>190                                                                                     | 72<br>38                                                                                      | 46%<br>-68%<br>-60%                                                                           |
| 8-Jan<br>15-Jan                                                                                                            | 117<br>190                                                                                           | 38                                                                                            | -68%<br>-60%                                                                                  |
| 15-Jan                                                                                                                     | 190                                                                                                  |                                                                                               | -60%                                                                                          |
|                                                                                                                            |                                                                                                      | 77                                                                                            |                                                                                               |
| 22-Jan                                                                                                                     | 209                                                                                                  |                                                                                               | -100%                                                                                         |
|                                                                                                                            |                                                                                                      | -                                                                                             | 100/                                                                                          |
| 4 29-Jan 5 5-Feb 6 12-Feb 7 19-Feb                                                                                         |                                                                                                      | -                                                                                             | -100%                                                                                         |
|                                                                                                                            |                                                                                                      | -                                                                                             | -100%                                                                                         |
|                                                                                                                            |                                                                                                      | -                                                                                             | -100%                                                                                         |
|                                                                                                                            |                                                                                                      | -                                                                                             | -100%                                                                                         |
| 26-Feb                                                                                                                     | 166                                                                                                  | -                                                                                             | -100%                                                                                         |
| 5-Mar                                                                                                                      | 218                                                                                                  | -                                                                                             | -100%                                                                                         |
| L2-Mar                                                                                                                     | 324                                                                                                  | -                                                                                             | -100%                                                                                         |
| L9-Mar                                                                                                                     | 358                                                                                                  | -                                                                                             | -100%                                                                                         |
| 26-Mar                                                                                                                     | 415                                                                                                  | -                                                                                             | -100%                                                                                         |
| 2-Apr                                                                                                                      | 425                                                                                                  | -                                                                                             | -100%                                                                                         |
| 9-Apr                                                                                                                      | 351                                                                                                  | -                                                                                             | -100%                                                                                         |
| 16-Apr                                                                                                                     | 354                                                                                                  | -                                                                                             | -100%                                                                                         |
| 15-lan                                                                                                                     | 6,531                                                                                                | 5,391                                                                                         | -17.5%                                                                                        |
|                                                                                                                            | 19-Mar<br>26-Mar<br>2-Apr<br>9-Apr                                                                   | 1.9-Mar 358<br>16-Mar 415<br>2-Apr 425<br>9-Apr 351<br>16-Apr 354                             | .9-Mar 358 - 26-Mar 415 - 2-Apr 425 - 9-Apr 351 - 16-Apr 354 -                                |