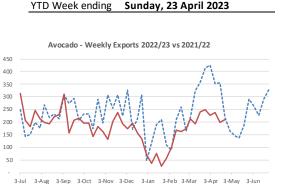

Australian Avocado exports from July to date based on DAFF data were 7,846 tonnes which was 23.4 per cent below the same period in 2021/22. Exports in the latest week were 209 tonnes and 4 per cent below than the same week last year. Hong Kong, Singapore, and Malaysia account for 96 per cent of all exports YTD. Japan has recorded 245 tonnes since July though no trade since 18 December. Most other markets are showing low and occasional trade. The ABS data for latest 8 months to February 2023 records 6,110 tonnes exported worth A\$33.75m with a unit value of A\$5.52 per kg (Table 3). If this was extrapolated to the 2022/23 YTD result the value would be \$43.33m for the 9.75 month period subject to final ABS data.

Table 1 : Avocados exported from Australia by week Exports by Week

| V/Ending  11-Dec 18-Dec 25-Dec 25-Den 1-Jan 15-Jan 22-Jan 29-Jan 5-Feb 12-Feb 26-Feb 5-Mar 12-Mar 19-Mar 26-Mar                      | 2021/22 Tonnes 170 214 307 49 117 190 209 108 90 210 260 166 218 324 358 415                        | 2022/23  Tonnes 195 158 135 72 38 77 26 56 98 167 164 173 214 193 241             | Difference % 15% -26% -56% 46% -68% -60% -88% -48% -20% -37% 4% -24% -41% -33% -40% |  |
|--------------------------------------------------------------------------------------------------------------------------------------|-----------------------------------------------------------------------------------------------------|-----------------------------------------------------------------------------------|-------------------------------------------------------------------------------------|--|
| 18-Dec<br>25-Dec<br>1-Jan<br>8-Jan<br>15-Jan<br>22-Jan<br>29-Jan<br>5-Feb<br>12-Feb<br>26-Feb<br>5-Mar<br>12-Mar<br>19-Mar<br>26-Mar | 170<br>214<br>307<br>49<br>117<br>190<br>209<br>108<br>90<br>210<br>260<br>166<br>218<br>324<br>358 | 195<br>158<br>135<br>72<br>38<br>77<br>26<br>56<br>98<br>167<br>164<br>173<br>214 | 15% -26% -56% 46% -68% -68% -88% -48% -20% -37% 4% -22% -41% -33% -40%              |  |
| 18-Dec<br>25-Dec<br>1-Jan<br>8-Jan<br>15-Jan<br>22-Jan<br>29-Jan<br>5-Feb<br>12-Feb<br>26-Feb<br>5-Mar<br>12-Mar<br>19-Mar<br>26-Mar | 214<br>307<br>49<br>117<br>190<br>209<br>108<br>90<br>210<br>260<br>166<br>218<br>324<br>358        | 158<br>135<br>72<br>38<br>77<br>26<br>56<br>98<br>167<br>164<br>173<br>214        | -26% -56% -46% -68% -60% -88% -48% -20% -37% -4% -24% -41% -33% -40%                |  |
| 25-Dec<br>1-Jan<br>8-Jan<br>15-Jan<br>22-Jan<br>29-Jan<br>5-Feb<br>12-Feb<br>19-Feb<br>26-Feb<br>5-Mar<br>12-Mar<br>19-Mar<br>26-Mar | 307<br>49<br>117<br>190<br>209<br>108<br>90<br>210<br>260<br>166<br>218<br>324<br>358<br>415        | 135<br>72<br>38<br>77<br>26<br>56<br>98<br>167<br>164<br>173<br>214               | -56% 46% -68% -60% -88% -48% -20% -37% 4% -2% -41% -33%                             |  |
| 1-Jan<br>8-Jan<br>15-Jan<br>22-Jan<br>29-Jan<br>5-Feb<br>12-Feb<br>19-Feb<br>26-Feb<br>5-Mar<br>12-Mar<br>19-Mar<br>26-Mar           | 49<br>117<br>190<br>209<br>108<br>90<br>210<br>260<br>166<br>218<br>324<br>358<br>415               | 72<br>38<br>77<br>26<br>56<br>98<br>167<br>164<br>173<br>214<br>193               | 46% -68% -60% -88% -48% -9% -20% -37% -4% -41% -33%                                 |  |
| 8-Jan<br>15-Jan<br>22-Jan<br>29-Jan<br>5-Feb<br>12-Feb<br>19-Feb<br>26-Feb<br>5-Mar<br>12-Mar<br>19-Mar<br>26-Mar                    | 117<br>190<br>209<br>108<br>90<br>210<br>260<br>166<br>218<br>324<br>358                            | 38<br>77<br>26<br>56<br>98<br>167<br>164<br>173<br>214<br>193                     | -68% -60% -88% -48% -9% -20% -37% -4% -41% -33%                                     |  |
| 15-Jan<br>22-Jan<br>29-Jan<br>5-Feb<br>12-Feb<br>19-Feb<br>26-Feb<br>5-Mar<br>12-Mar<br>19-Mar<br>26-Mar                             | 190<br>209<br>108<br>90<br>210<br>260<br>166<br>218<br>324<br>358<br>415                            | 77<br>26<br>56<br>98<br>167<br>164<br>173<br>214<br>193                           | -60% -88% -48% -9% -20% -37% -4% -24% -41% -33%                                     |  |
| 22-Jan<br>29-Jan<br>5-Feb<br>12-Feb<br>19-Feb<br>26-Feb<br>5-Mar<br>12-Mar<br>19-Mar<br>26-Mar                                       | 209<br>108<br>90<br>210<br>260<br>166<br>218<br>324<br>358<br>415                                   | 26<br>56<br>98<br>167<br>164<br>173<br>214<br>193<br>241                          | -88%<br>-48%<br>9%<br>-20%<br>-37%<br>4%<br>-2%<br>-41%<br>-33%<br>-40%             |  |
| 29-Jan<br>5-Feb<br>12-Feb<br>19-Feb<br>26-Feb<br>5-Mar<br>12-Mar<br>19-Mar<br>26-Mar                                                 | 108<br>90<br>210<br>260<br>166<br>218<br>324<br>358<br>415                                          | 56<br>98<br>167<br>164<br>173<br>214<br>193<br>241                                | -48%<br>9%<br>-20%<br>-37%<br>4%<br>-2%<br>-41%<br>-33%<br>-40%                     |  |
| 5-Feb<br>12-Feb<br>19-Feb<br>26-Feb<br>5-Mar<br>12-Mar<br>19-Mar<br>26-Mar                                                           | 90<br>210<br>260<br>166<br>218<br>324<br>358<br>415                                                 | 98<br>167<br>164<br>173<br>214<br>193<br>241                                      | 9%<br>-20%<br>-37%<br>4%<br>-2%<br>-41%<br>-33%<br>-40%                             |  |
| 12-Feb<br>19-Feb<br>26-Feb<br>5-Mar<br>12-Mar<br>19-Mar<br>26-Mar                                                                    | 210<br>260<br>166<br>218<br>324<br>358<br>415                                                       | 167<br>164<br>173<br>214<br>193<br>241                                            | -20%<br>-37%<br>4%<br>-2%<br>-41%<br>-33%<br>-40%                                   |  |
| 19-Feb<br>26-Feb<br>5-Mar<br>12-Mar<br>19-Mar<br>26-Mar                                                                              | 260<br>166<br>218<br>324<br>358<br>415                                                              | 164<br>173<br>214<br>193<br>241                                                   | -37%<br>4%<br>-2%<br>-41%<br>-33%<br>-40%                                           |  |
| 26-Feb<br>5-Mar<br>12-Mar<br>19-Mar<br>26-Mar                                                                                        | 166<br>218<br>324<br>358<br>415                                                                     | 173<br>214<br>193<br>241                                                          | 4%<br>-2%<br>-41%<br>-33%<br>-40%                                                   |  |
| 5-Mar<br>12-Mar<br>19-Mar<br>26-Mar                                                                                                  | 218<br>324<br>358<br>415                                                                            | 214<br>193<br>241                                                                 | -2%<br>-41%<br>-33%<br>-40%                                                         |  |
| 12-Mar<br>19-Mar<br>26-Mar                                                                                                           | 324<br>358<br>415                                                                                   | 193<br>241                                                                        | -41%<br>-33%<br>-40%                                                                |  |
| 19-Mar<br>26-Mar                                                                                                                     | 358<br>415                                                                                          | 241                                                                               | -33%<br>-40%                                                                        |  |
| 26-Mar                                                                                                                               | 415                                                                                                 |                                                                                   | -40%                                                                                |  |
|                                                                                                                                      |                                                                                                     | 250                                                                               |                                                                                     |  |
| 2 4                                                                                                                                  | 425                                                                                                 |                                                                                   |                                                                                     |  |
| 2-Apr                                                                                                                                | 425                                                                                                 | 228                                                                               | -46%                                                                                |  |
| 9-Apr                                                                                                                                | 351                                                                                                 | 238                                                                               | -32%                                                                                |  |
| 16-Apr                                                                                                                               | 354                                                                                                 | 198                                                                               | -44%                                                                                |  |
| 23-Apr                                                                                                                               | 218                                                                                                 | 209                                                                               | -4%                                                                                 |  |
| 30-Apr                                                                                                                               | 164                                                                                                 | -                                                                                 | -100%                                                                               |  |
| 7-May                                                                                                                                | 146                                                                                                 | -                                                                                 | -100%                                                                               |  |
| 14-May                                                                                                                               | 138                                                                                                 | -                                                                                 | -100%                                                                               |  |
| 21-May                                                                                                                               | 187                                                                                                 | -                                                                                 | -100%                                                                               |  |
| 28-May                                                                                                                               | 290                                                                                                 | -                                                                                 | -100%                                                                               |  |
| 4-Jun                                                                                                                                | 263                                                                                                 | -                                                                                 | -100%                                                                               |  |
| 11-Jun                                                                                                                               | 228                                                                                                 | -                                                                                 | -100%                                                                               |  |
| 18-Jun                                                                                                                               | 290                                                                                                 | -                                                                                 | 100%                                                                                |  |
| 25-Jun                                                                                                                               | 327                                                                                                 | -                                                                                 | -100%                                                                               |  |
|                                                                                                                                      |                                                                                                     |                                                                                   | -23.4%                                                                              |  |
|                                                                                                                                      | 4-Jun<br>11-Jun<br>18-Jun                                                                           | 4-Jun 263<br>11-Jun 228<br>18-Jun 290                                             | 4-Jun 263 -<br>11-Jun 228 -<br>18-Jun 290 -                                         |  |