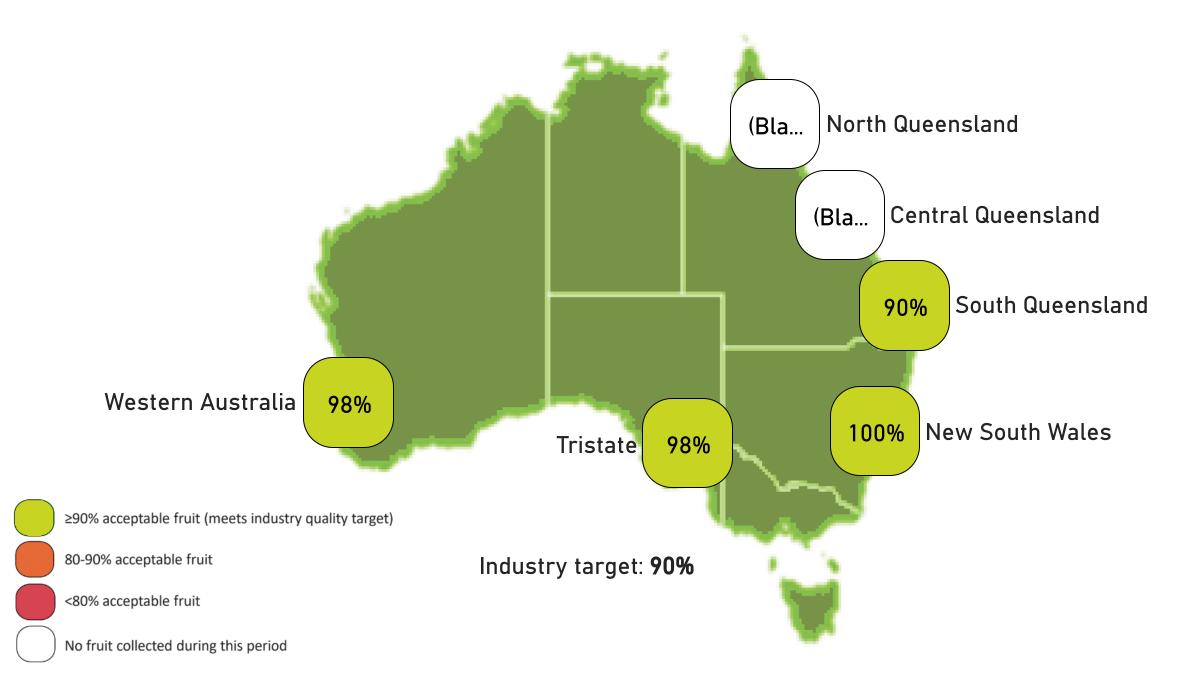

## Figure 1. Acceptable fruit (<10% internal defects) for Australian grown fruit - October 2023

Figure 2. Acceptable fruit (<10% internal defects) by production region - October 2023

Figure 3. Unacceptable fruit by defect type (>10% defects); Australian grown fruit - October 2023