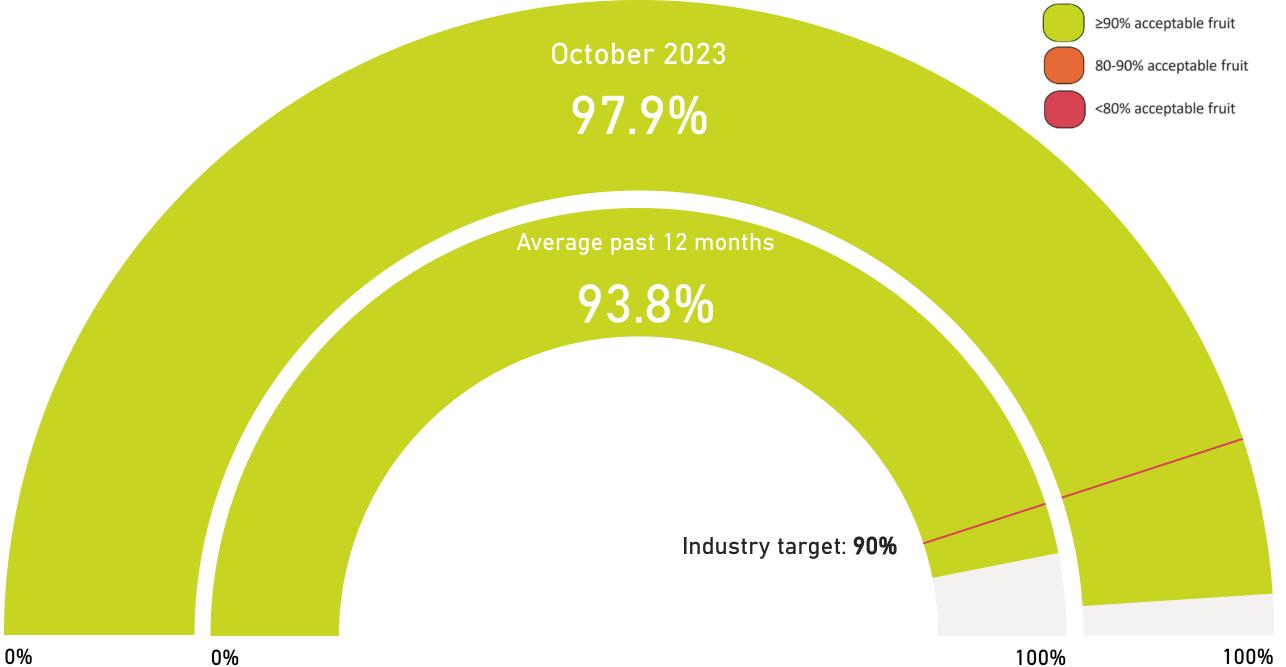

## Figure 1. Acceptable fruit (<10% internal defects) for Australian grown fruit - October 2023

Figure 2. Acceptable fruit (<10% internal defects) by production region - October 2023

Figure 3. Unacceptable fruit by defect type (>10% defects); Australian grown fruit - October 2023

**Legend** • October 2023 • Avg. past 12 months

| Figure 4. Average fruit age and ripness on retail display by retail |                  |                      |                                      |  |  |
|---------------------------------------------------------------------|------------------|----------------------|--------------------------------------|--|--|
| location - October 2023 (Australian supply only)                    |                  |                      |                                      |  |  |
| Retail location                                                     | Fruit age (days) | Ripeness stage (1-5) | Number of 10-fruit samples collected |  |  |
| Melbourne                                                           | 13               | 3.0                  | 15                                   |  |  |