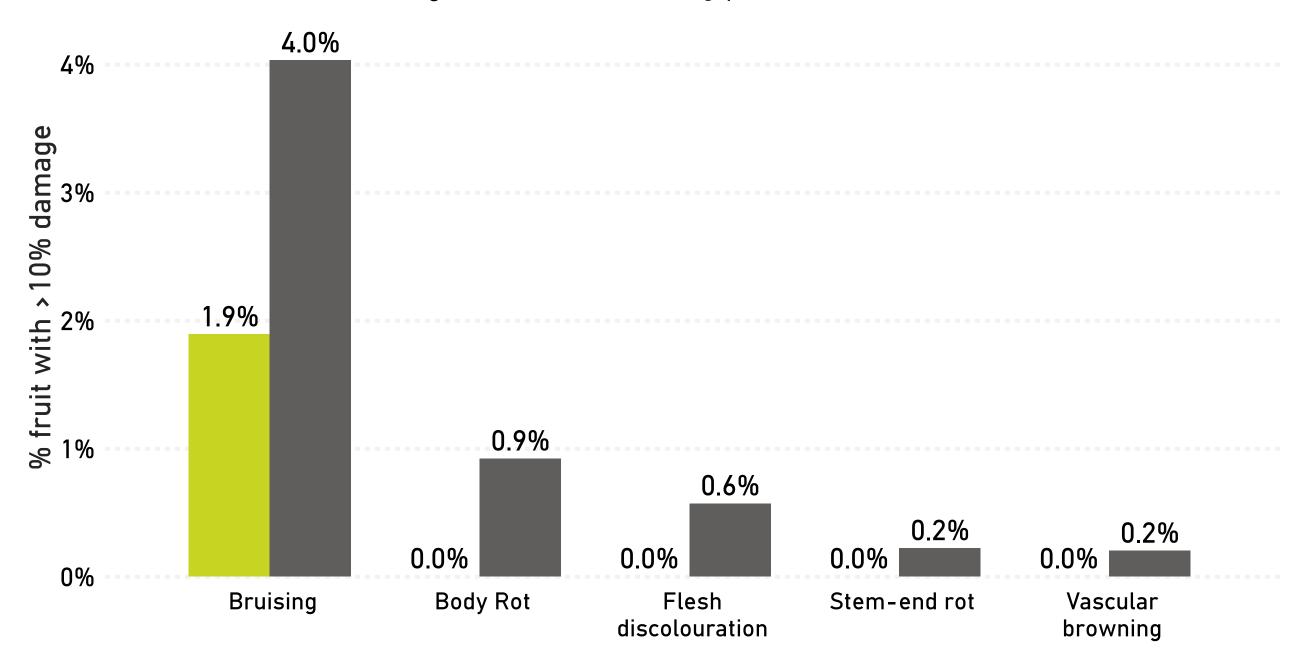

## Figure 1. Acceptable fruit (<10% internal defects) for Australian grown fruit - October 2023

Figure 2. Acceptable fruit (<10% internal defects) by production region - October 2023

Figure 3. Unacceptable fruit by defect type (>10% defects); Australian grown fruit - October 2023