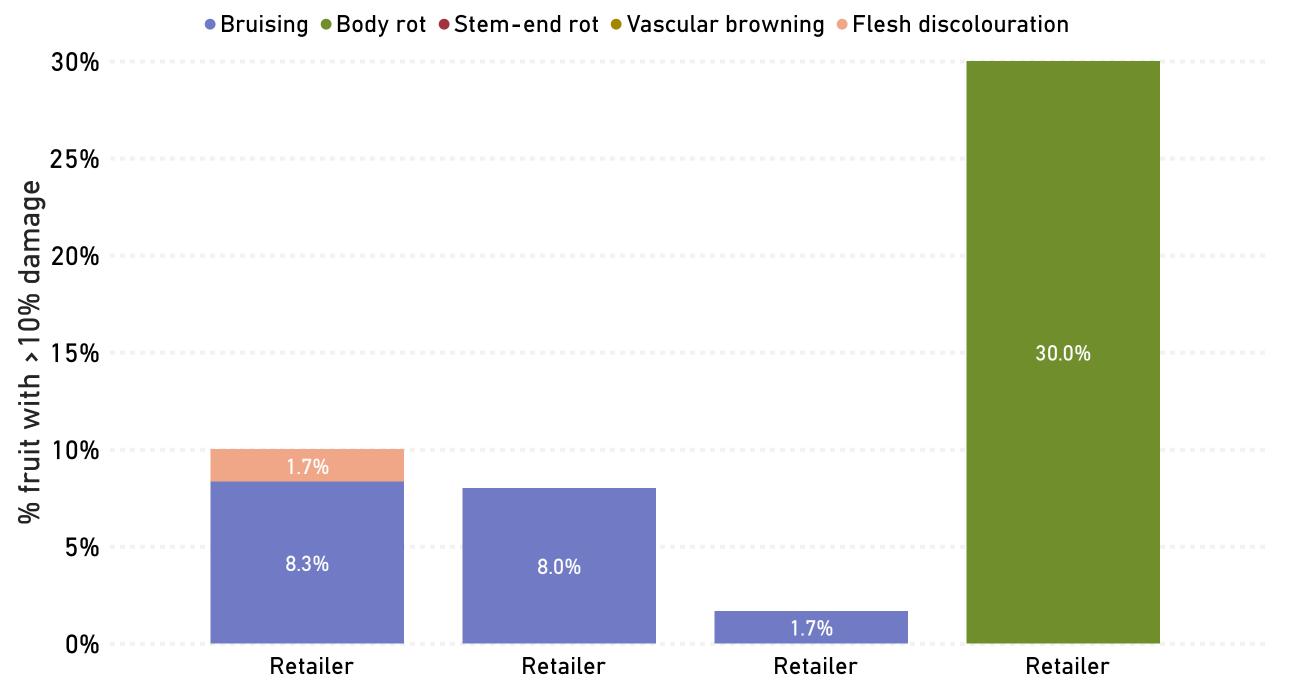

Figure 3. Unacceptable fruit (>10% damage) by damage type and retailer group - December 2023

Figure 4. Ripeness stage at purchase - December 2023

Does not meet best practice
Best practice

Figure 5. Layers of fruit on retail display - December 2023