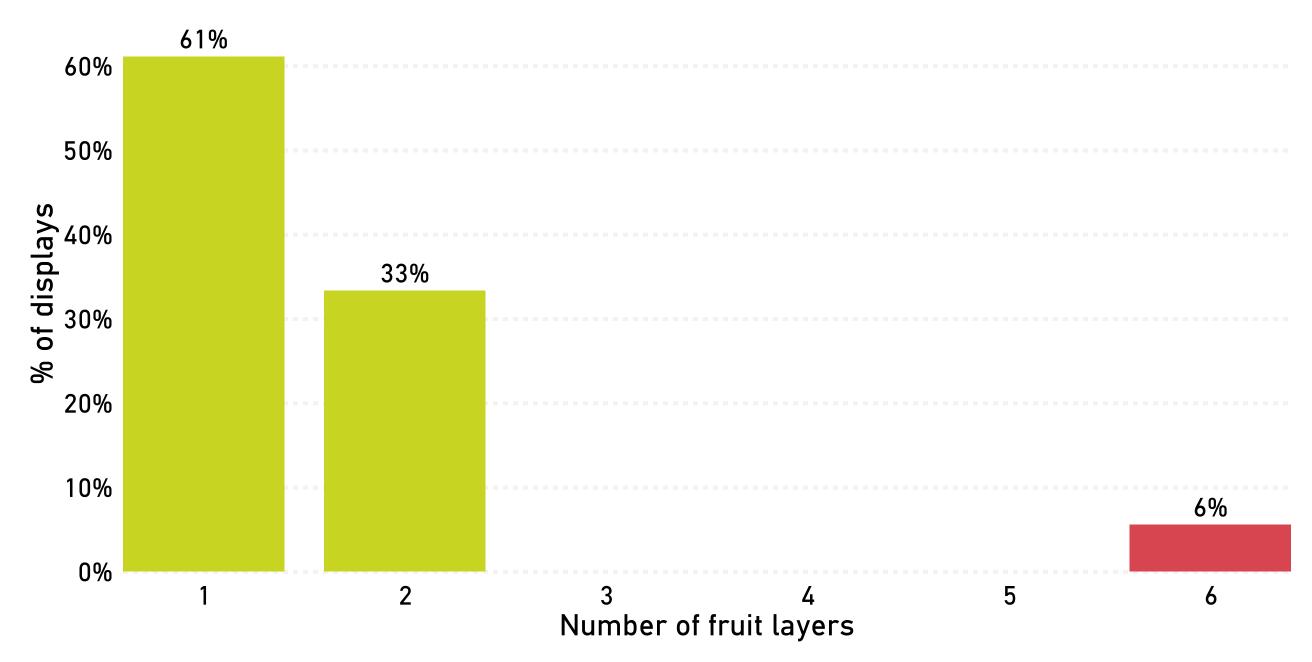

Figure 3. Unacceptable fruit (>10% damage) by damage type and retailer group - December 2023

Figure 4. Ripeness stage at purchase - December 2023

Does not meet best practice
Best practice

Figure 5. Layers of fruit on retail display - December 2023

Best practiceDoes not meet best practice

Figure 6. Fruit age across retailers - December 2023

Best practice
Does not meet best practice