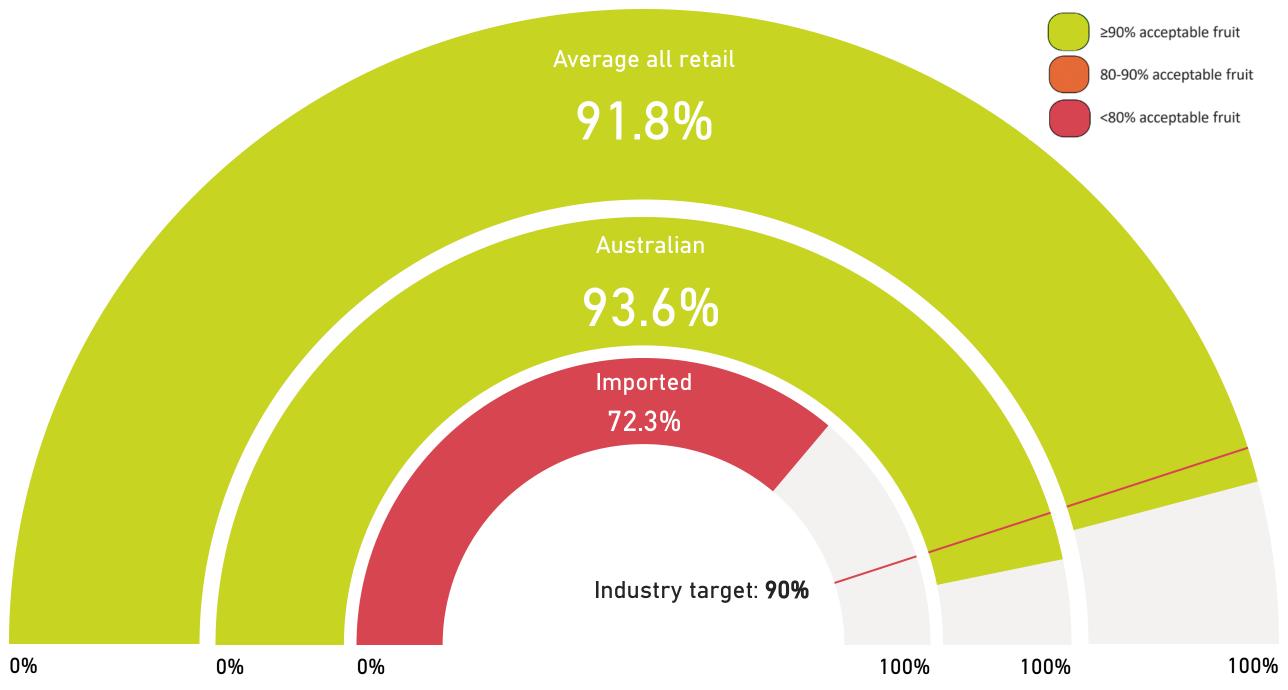

## AV22011 Avocado Quality Monitoring Retail Snapshot - December 2023

Figure 1. Acceptable fruit (<10% internal defects) by source - average past 12 months

Figure 2. Acceptable fruit (<10% internal defects) by retail location - December 2023