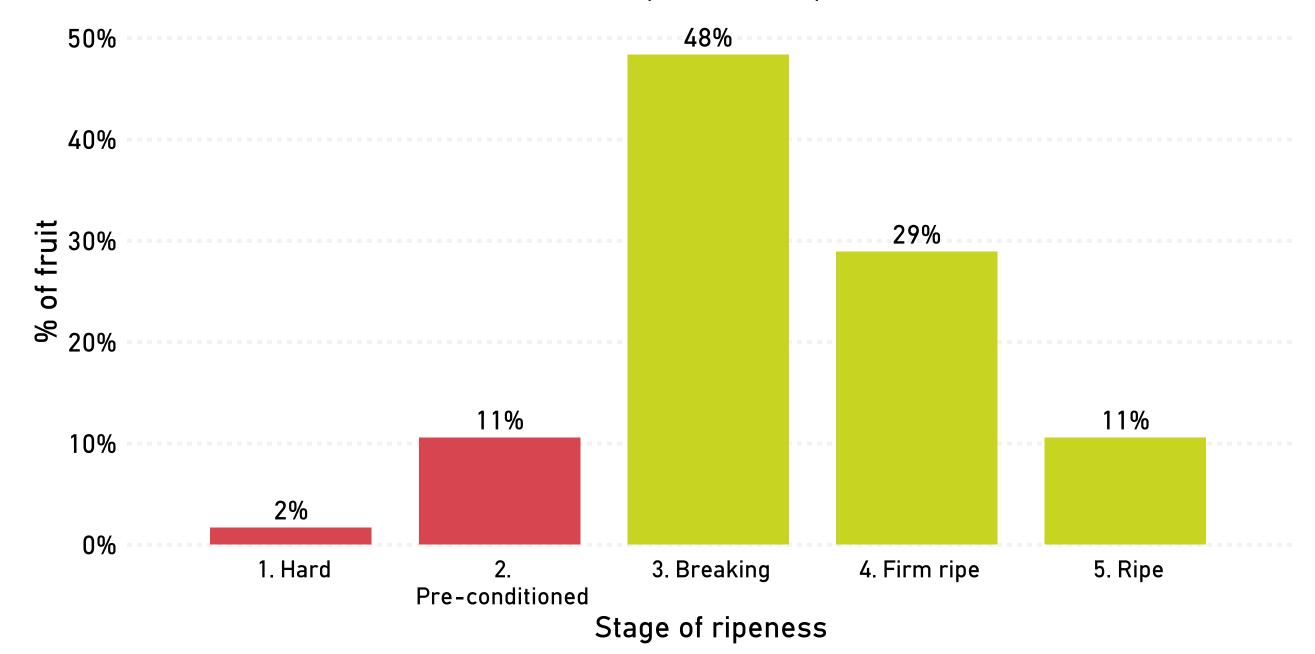

Figure 3. Unacceptable fruit (>10% damage) by damage type and retailer group - December 2023

Figure 4. Ripeness stage at purchase - December 2023

Does not meet best practice
Best practice

Figure 5. Layers of fruit on retail display - December 2023