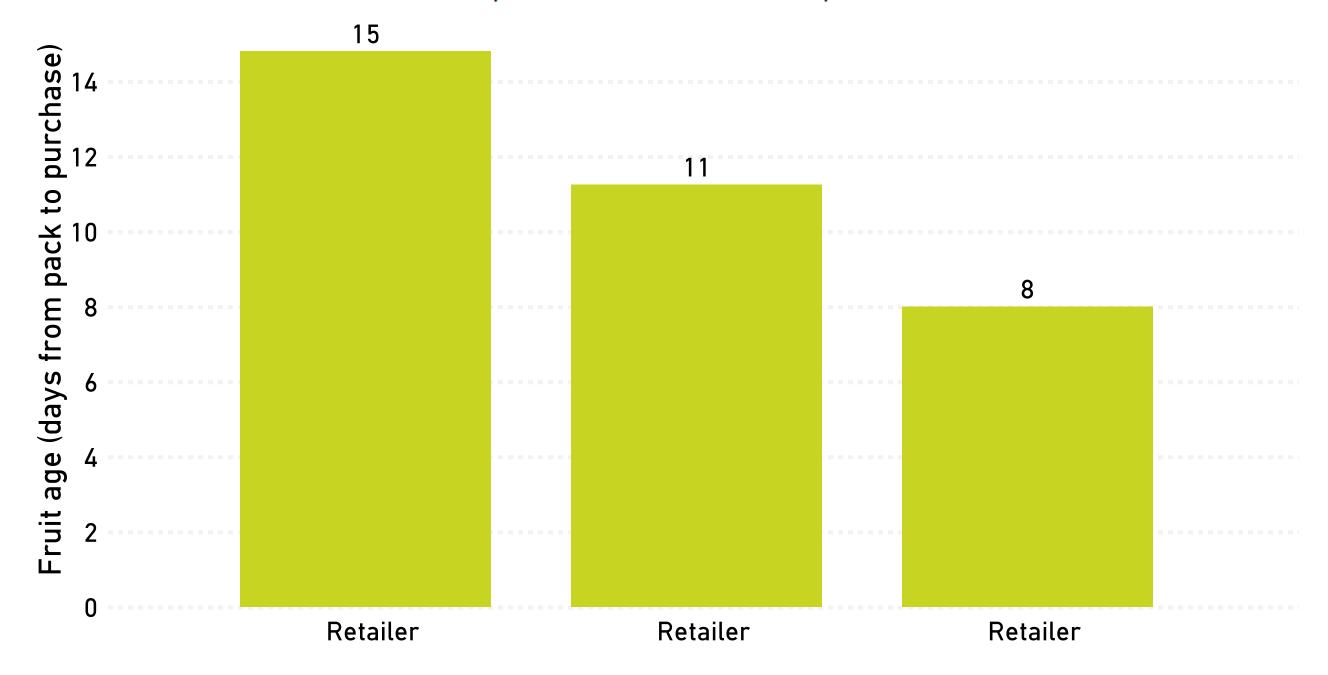

Best practiceDoes not meet best practice

Figure 6. Fruit age across retailers - December 2023

Best practice
Does not meet best practice