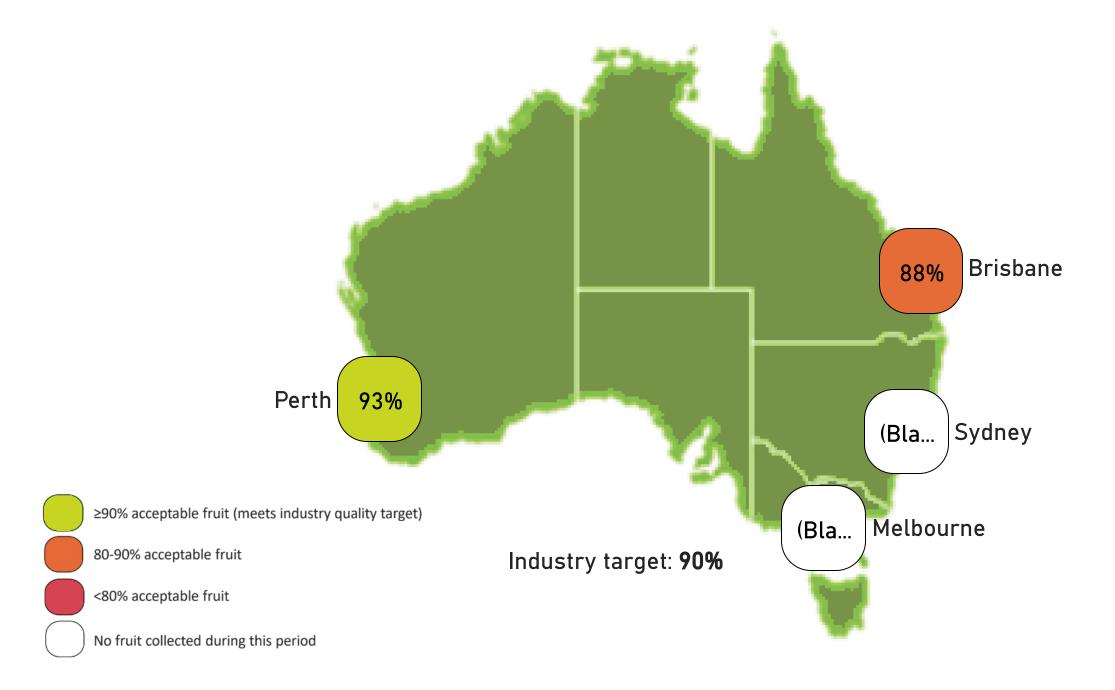

## AV22011 Avocado Quality Monitoring Retail Snapshot - December 2023

Figure 1. Acceptable fruit (<10% internal defects) by source - average past 12 months

Figure 2. Acceptable fruit (<10% internal defects) by retail location - December 2023