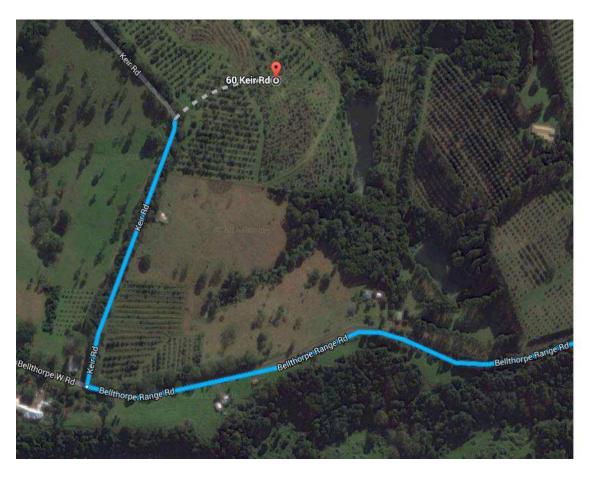

# **Location Map & Directions:**

Venue: Neil & Jocelyn Donovan, 60 Keir Road, Bellthorpe QLD

Directions from Brisbane:

- Take the M1
- Take exit 152-Lower King Street for State Route 85 towards Kilcoy
- Continue onto D'Aguilar Hwy/State Route 85
- Turn right onto Kilcoy-Beerwah Road/State Route 6 56 min (79.9km)
- Turn left onto Nonmus Road
- Slight left onto Bellthorpe Range Road
- Turn right onto Keir Road 14 min (10.4km)